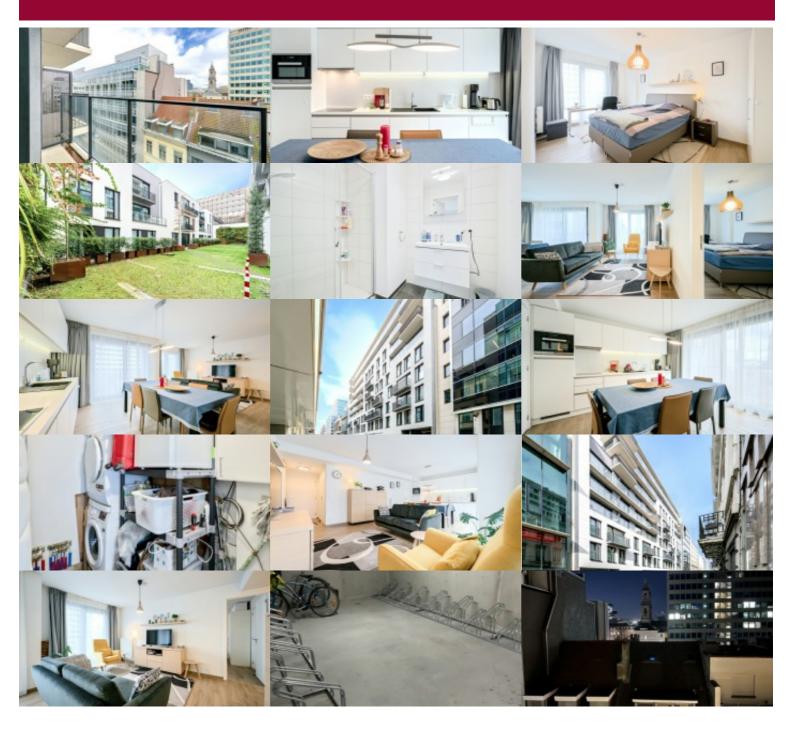

# Square de Meeûs - nice 1-bedroom apt, terrace + parking

Square de Meeûs – This nice 6th- floor apartment, located in the heart of the European district is composed as follows: an entrance hall, cloakroom with guest toilet, a brightly living room opening onto a full-equipped american kitchen and on the terrace, laundry room, 1 bedroom with adjoining bathroom, 2 cellars and compulsory purchase of a parking space (+€30.000). Close to shops and public transport. PEB B-