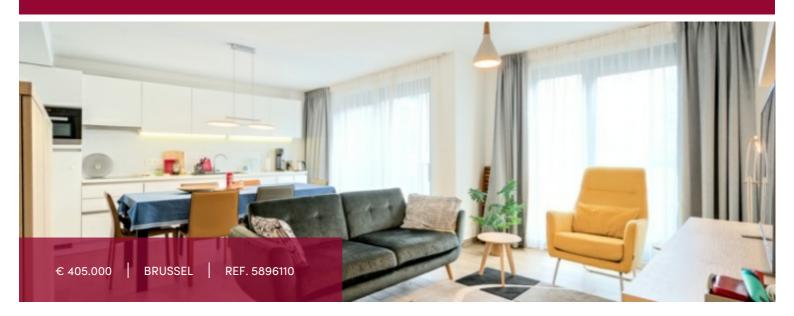

# Square de Meeûs - nice 1-bedroom apt, terrace + parking

Square de Meeûs – This nice 6th- floor apartment, located in the heart of the European district is composed as follows: an entrance hall, cloakroom with guest toilet, a brightly living room opening onto a full-equipped american kitchen and on the terrace, laundry room, 1 bedroom with adjoining bathroom, 2 cellars and compulsory purchase of a parking space (+€30.000). Close to shops and public transport. PEB B-