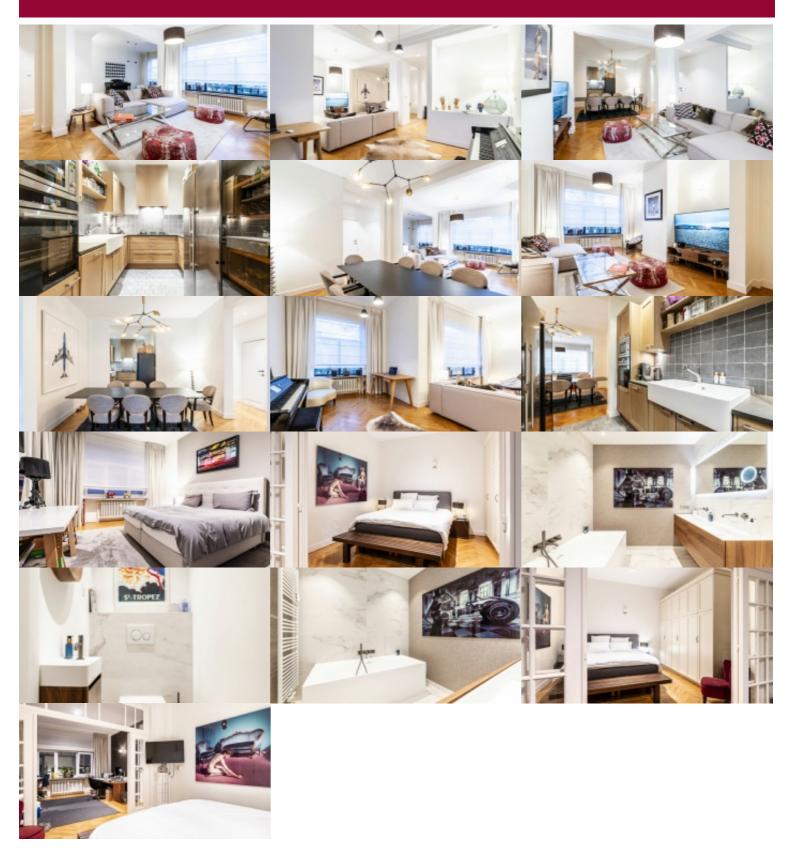

## Abbaye de la Cambre, stunning 2-bedroom apartment

Very nice 2-bedroom apartment of approximately 178 sqm (according to PEB), ideally located near Ter Kameren Abbey, in a magnificent Art-Deco residence. Many authentic elements have been retained and the apartment is divided as follows: entrance hall with guest toilet and cloakroom, very beautiful living room with high ceilings and mouldings, office, fully equipped open kitchen, 2 bedrooms, including an en suite bedroom of approximately 30 sqm with dressing room, bathroom and separate toilet. Cellar. Double glazing, security door, intercom. Possibility to purchase a parking space (30,000 euros). According to urban planning, it concerns 2 one-bedroom apartments. Possibility to split the apartment again. Exceptional opportunity, AAA location. PEB D