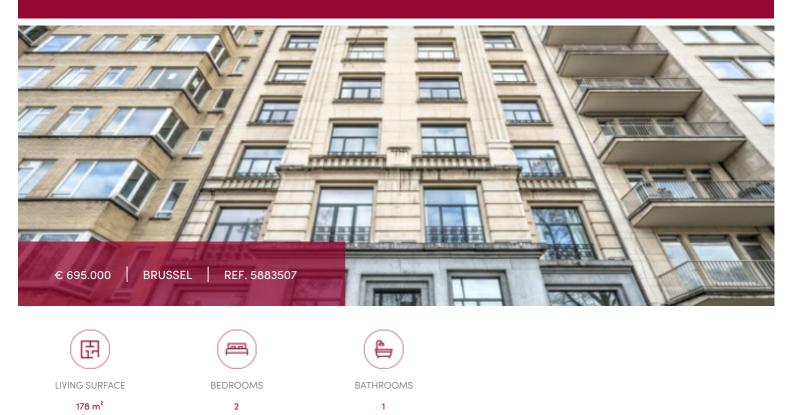

## Abbaye de la Cambre, stunning 2-bedroom apartment

Very nice 2-bedroom apartment of approximately 178 sqm (according to PEB), ideally located near Ter Kameren Abbey, in a magnificent Art-Deco residence. Many authentic elements have been retained and the apartment is divided as follows: entrance hall with guest toilet and cloakroom, very beautiful living room with high ceilings and mouldings, office, fully equipped open kitchen, 2 bedrooms, including an en suite bedroom of approximately 30 sqm with dressing room, bathroom and separate toilet. Cellar. Double glazing, security door, intercom. Possibility to purchase a parking space (30,000 euros). According to urban planning, it concerns 2 one-bedroom apartments. Possibility to split the apartment again. Exceptional opportunity, AAA location. PEB D

## GENERAL

| Туре           | flat              |
|----------------|-------------------|
| Price          | € 695.000         |
| Bedrooms       | 2                 |
| Floor          | 1                 |
| Available      | vanaf akte        |
| State          | very good state   |
| Kitchen (type) | US hyper equipped |
| Office area    | 6 m <sup>2</sup>  |
| Heating (type) | collective        |
| Neighborhood   | central           |
| Cellar         | ~                 |
| Double glass   | ~                 |

| City              | Brussel               |
|-------------------|-----------------------|
| Living surface    | 178 m <sup>2</sup>    |
| Bathrooms         | 1                     |
| Floors            | 7                     |
| Construction year | 1932                  |
| Facades           | 2                     |
| Office            | ~                     |
| Toilets           | 2                     |
| Heating           | gas (centr. heat.)    |
| Neighborhood      | city Center           |
| Elevator          | ~                     |
| PEB               | 205 kW/m <sup>2</sup> |
| PEB category      | D                     |