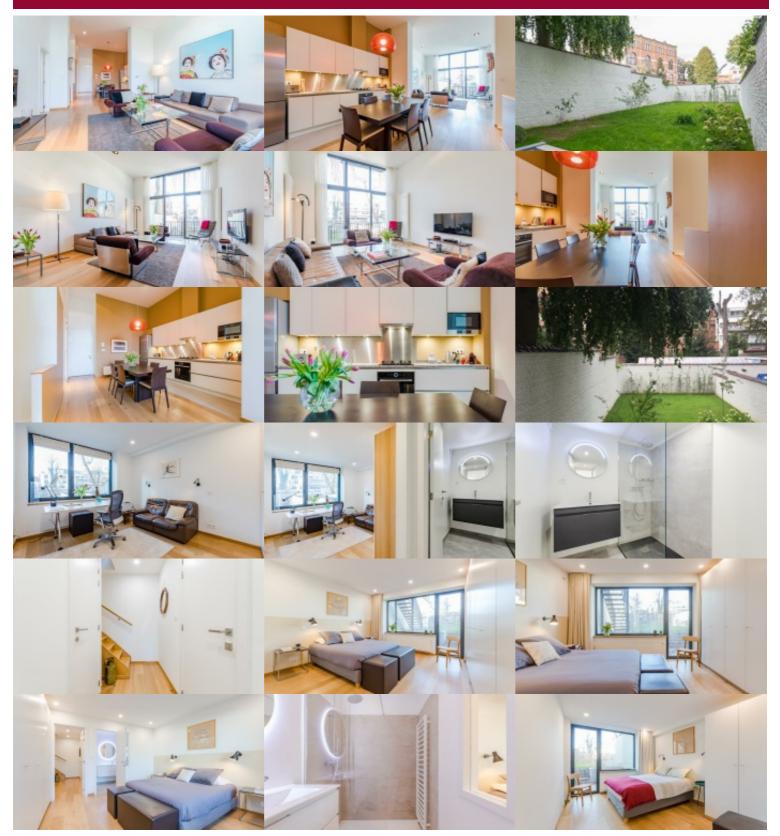

### I060 Sint-Gillis

Near Place Stéphanie – shops and public transport – Magnificent furnished apartment with garden and terrace with an area of +/-150m<sup>2</sup> in a magnificent mansion, thoroughly renovated in 2017 with high quality finishes. The volumes have been redesigned to benefit from a beautiful light in all the rooms.

2 floors: Composition: on the 1st floor there is an entrance hall with cloakroom and guest WC, very large living room (parquet) with fully equipped American kitchen - 3 bedrooms (23, 22,17m2) parquet - with cupboards and each their bathroom or shower room,. On the ground floor there are two bedrooms giving access to the garden and to a magnificent terrace, laundry area in the apartment. Cellar and bike room. garden maintenance, twice a year, is included in the rent.

Parking available at extra cost. PEB : D.

Apartment totally at the rear of the building, no nuisance from the street. To visit !