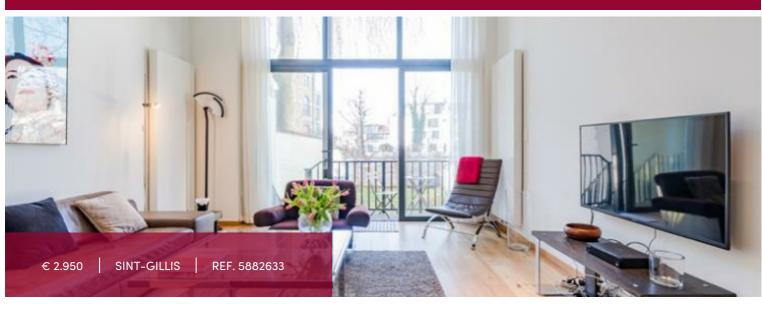

### I060 Sint-Gillis

Near Place Stéphanie – shops and public transport – Magnificent furnished apartment with garden and terrace with an area of +/-150m<sup>2</sup> in a magnificent mansion, thoroughly renovated in 2017 with high quality finishes. The volumes have been redesigned to benefit from a beautiful light in all the rooms.

2 floors: Composition: on the 1st floor there is an entrance hall with cloakroom and guest WC, very large living room (parquet) with fully equipped American kitchen - 3 bedrooms (23, 22,17m2) parquet - with cupboards and each their bathroom or shower room,. On the ground floor there are two bedrooms giving access to the garden and to a magnificent terrace, laundry area in the apartment. Cellar and bike room. garden maintenance, twice a year, is included in the rent.

Parking available at extra cost. PEB : D.

Apartment totally at the rear of the building, no nuisance from the street. To visit !