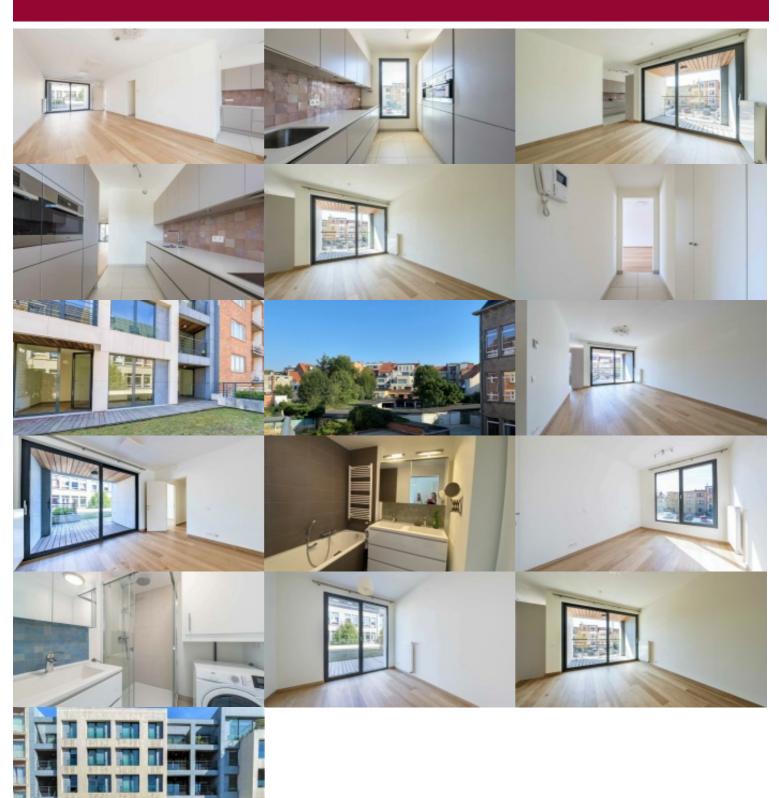

# IN OPTION !!!

9 1150 Sint-Pieters-Woluwe

Woluwe-Saint-Pierre, beautiful garden apartment of approximately 122 sqm located on the first floor of a small, contemporary residence just a few steps from Place Dumon with its many shops, restaurants and easy access to public transport. Layout: spacious lounge (parquet) with access to the terrace and the garden, super equipped kitchen, night hall, 3 bedrooms, bathroom, shower room and garage. The building meets current energy standards. PEB B