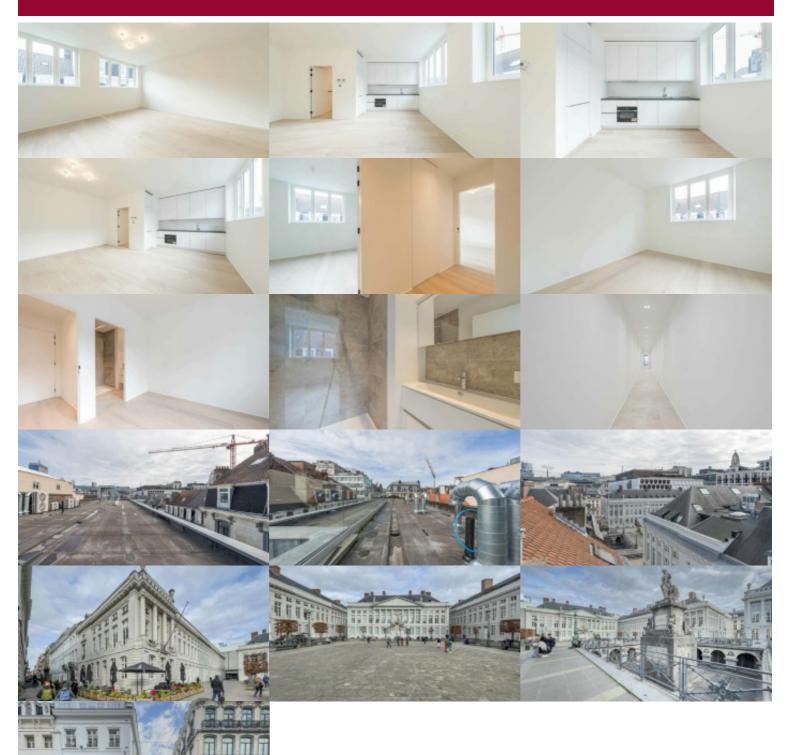

# Flat at Brussel

Located in the center of Brussels, new 1 bedroom apartment with a surface area of 69 m² located on the 3nd floor, nestled in the heart of a sought-after area.

This consists of a spacious and bright living room, a fully equipped American kitchen, a spacious bedroom and a shower room.

Common terrace on the roof of the building. Private cellar, secure bike room. Individual gas heating. PEB: B Located close to public transport, local shops and green spaces.

Contact us today to arrange a viewing!