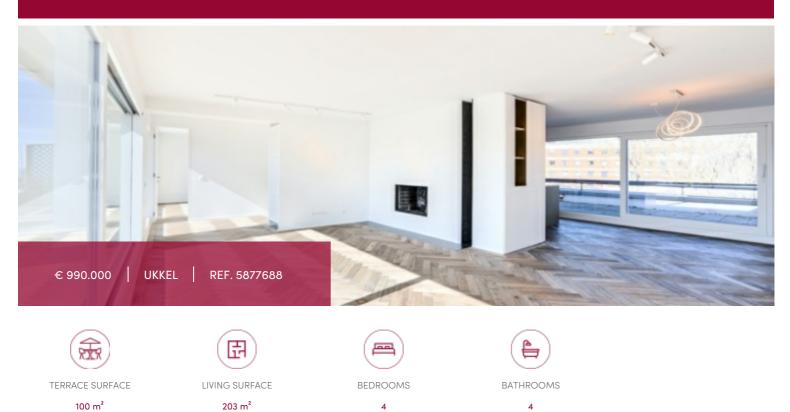

# Superb renovated penthouse 4 bedrooms + terraces + garages

Penthouse, completely renovated with quality materials, located just a few steps from the Bois de la Cambre. The apartment has a surface of approximately 200 sqm and is surrounded by 100 sqm of terraces. Enjoy the beautiful view of the surrounding nature. Layout: entrance hall with cloakroom and toilet, spacious living room with fireplace and access to the outside, library/office, 4 bedrooms (each with its own sanitary facilities), including a master bedroom with dressing and bathroom. 2 parking spaces optional. PEB G

#### GENERAL

| Туре              | flat               | City           |
|-------------------|--------------------|----------------|
| Price             | € 990.000          | Living surface |
| Terrace surface   | 100 m <sup>2</sup> | Bedrooms       |
| Bathrooms         | 1                  | Shower rooms   |
| Parkings (indoor) | 2                  | Floor          |
| Floors            | 7                  | Available      |
| Construction year | 1963               | State          |
| Kitchen (type)    | hyper equipped     | Office         |
| Office area       | 8 m²               | Toilets        |
| Laundry room      | ~                  | Heating (type) |
|                   |                    | Heating        |
| Neighborhood      | woods              | Neighborhood   |
| Cellar            | ~                  | Elevator       |
| Double glass      | ~                  | PEB            |

| City           | Ukkel              |
|----------------|--------------------|
| Living surface | 203 m <sup>2</sup> |
| Bedrooms       | 4                  |
| Shower rooms   | 3                  |
| Floor          | 7                  |
| Available      | vanaf akte         |
| State          | very good state    |
| Office         | ~                  |
| Toilets        | 4                  |
| Heating (type) | collective         |
| Heating        | gas (centr. heat.) |
| Neighborhood   | quiet              |
| Elevator       | ~                  |
| РЕВ            | 538 kW/m²          |
| PEB category   | G                  |