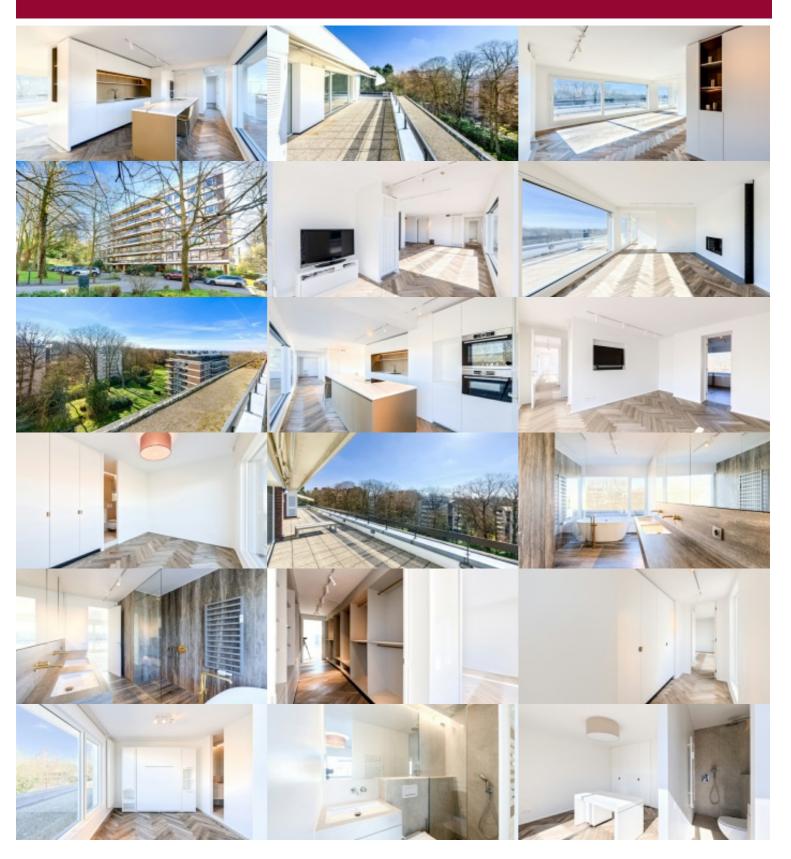

# Superb renovated penthouse 4 bedrooms + terraces + garages

Penthouse, completely renovated with quality materials, located just a few steps from the Bois de la Cambre. The apartment has a surface of approximately 200 sqm and is surrounded by 100 sqm of terraces. Enjoy the beautiful view of the surrounding nature. Layout: entrance hall with cloakroom and toilet, spacious living room with fireplace and access to the outside, library/office, 4 bedrooms (each with its own sanitary facilities), including a master bedroom with dressing and bathroom. 2 parking spaces optional. PEB G