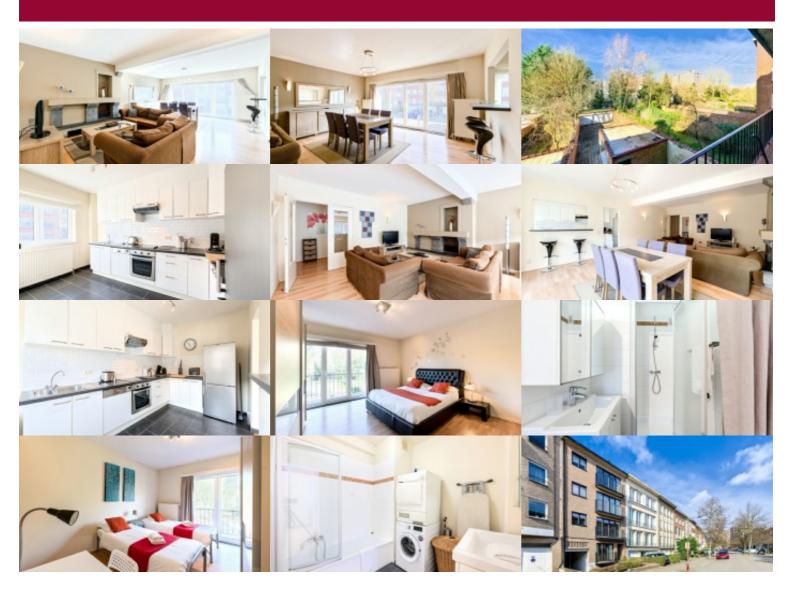

#### IN OPTION!!!

Very nice apartment of approximately 105 sqm + terrace, located in a beautiful and green avenue in the Montgomery area. Layout: entrance hall, spacious living room with lots of light, fully equipped kitchen, front balcony, night hall, 2 bedrooms with rear balcony, bathroom, shower room. Possibility to purchase a garage for 30,000 euros. PEB D