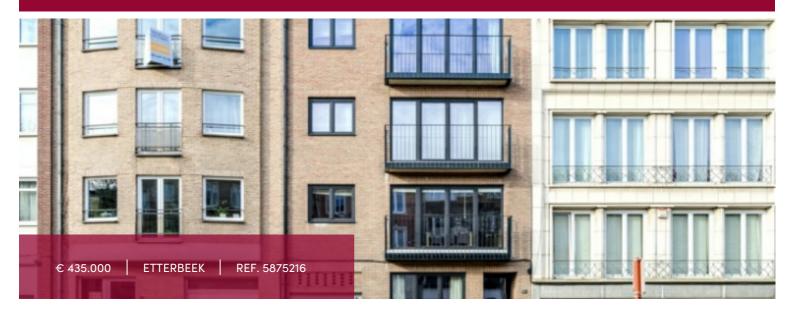

LIVING SURFACE

BEDROOMS 2

BATHROOMS

2

GARAGES

1

#### IN OPTION!!!

Very nice apartment of approximately 105 sqm + terrace, located in a beautiful and green avenue in the Montgomery area. Layout: entrance hall, spacious living room with lots of light, fully equipped kitchen, front balcony, night hall, 2 bedrooms with rear balcony, bathroom, shower room. Possibility to purchase a garage for 30,000 euros. PEB D

### GENERAL

| flat<br>€ 435.000 |  |  |
|-------------------|--|--|
|                   |  |  |
| 1                 |  |  |
| 1                 |  |  |
| vanaf akte        |  |  |
| good state        |  |  |
| US hyper equipped |  |  |
| collective        |  |  |
| central           |  |  |
| <b>✓</b>          |  |  |
|                   |  |  |

| City              | Etterbeek          |  |  |
|-------------------|--------------------|--|--|
| Living surface    | 105 m²             |  |  |
| Bathrooms         | 1                  |  |  |
| Garages           | 1                  |  |  |
| Floors            | 3                  |  |  |
| Construction year | 1973               |  |  |
| Facades           | 2                  |  |  |
| Toilets           | 1                  |  |  |
| Heating           | gas (centr. heat.) |  |  |
| Elevator          | ~                  |  |  |
| PEB               | 195 kW/m²          |  |  |
| PEB category      | D                  |  |  |