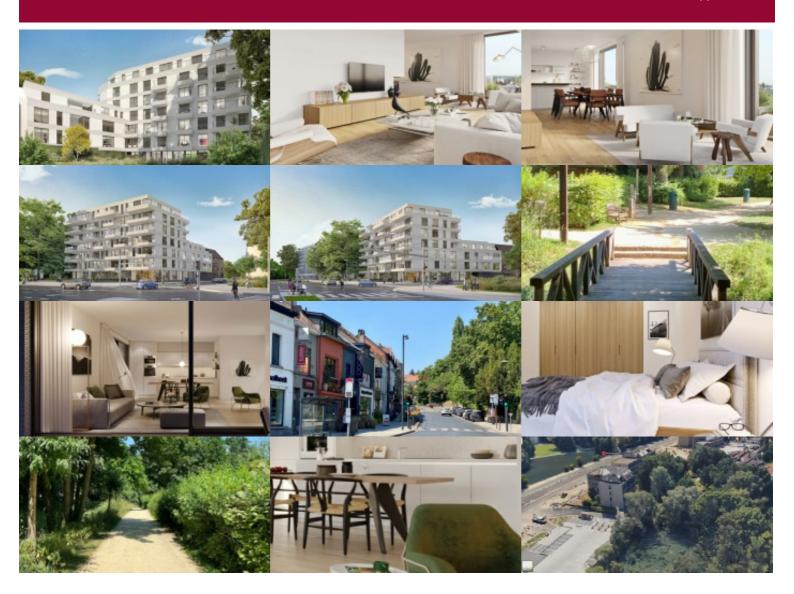

#### Boulevard de la Woluwe 56, 1200 Sint-Lambrechts-Woluwe

Enjoying beautiful views over the Natura 2000 area while bordering the Boulevard de la Woluwe, the W56 residential project is particularly well located and comprises 29 apartments + 2 commercial spaces, designed by the ARCHI 2000 architectural firm. Victoire proposes here:

Very attractive 3-bedroom apartment, with through and corner windows.

The very spacious living room with dining area and super-equipped open kitchen is located at the front of the building, and is extended by a 16 sq.m. terrace.

1 hall

1 utility and laundry room

1 separate WC

The master bedroom has an "en suite" bathroom + separate toilet, and a terrace with a quiet garden view. The other 2 bedrooms, each with "en-suite" shower room as well, face onto Rue Voot.