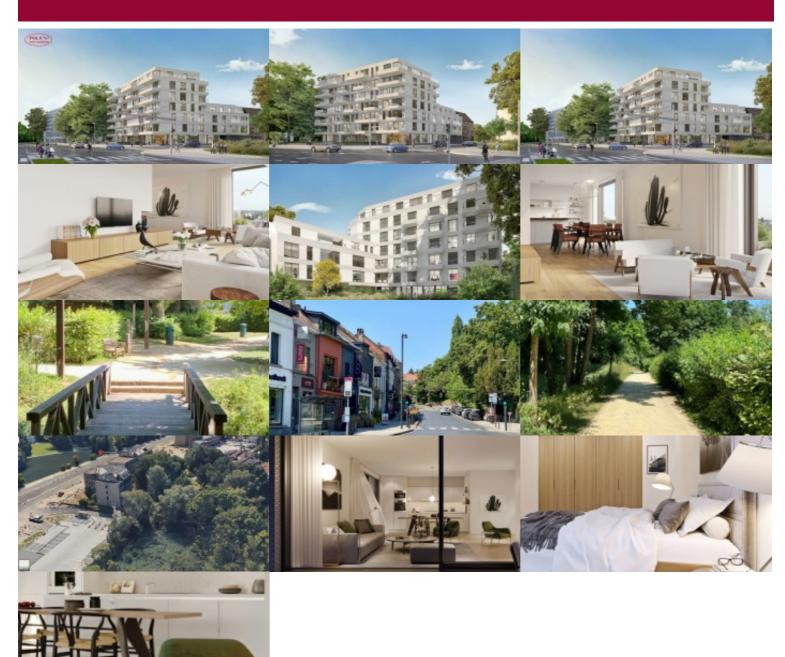

#### Boulevard de la Woluwe 56, 1200 Sint-Lambrechts-Woluwe

Enjoying beautiful views over the Natura 2000 area while bordering the Boulevard de la Woluwe, the W56 residential project is particularly well located and comprises 29 apartments + 2 commercial spaces, designed by the ARCHI 2000 architectural firm. Victoire proposes here:

Very attractive 3-bedroom apartment, with through and corner windows.

The very spacious living room with dining area and super-equipped open kitchen is located at the front of the building, and is extended by a 16 sq.m. terrace.

1 hall - 1 utility and laundry room - 2 separate WC

The master bedroom has an "en suite" bathroom + separate toilet, benefits from a quiet garden view. The other 2 bedrooms (1 with a terrace), each with "en-suite" shower room as well, face at the front onto Rue Voot.

2 Bike parkings included.

In extra: parking and cellar (compulsory). Motorcycle parking (optional).

Soft mobility with a multitude of transport options in the neighbourhood, good shops, excellent schools, sports clubs and, last but not least, great parks, are the strong advantages of this superb location.