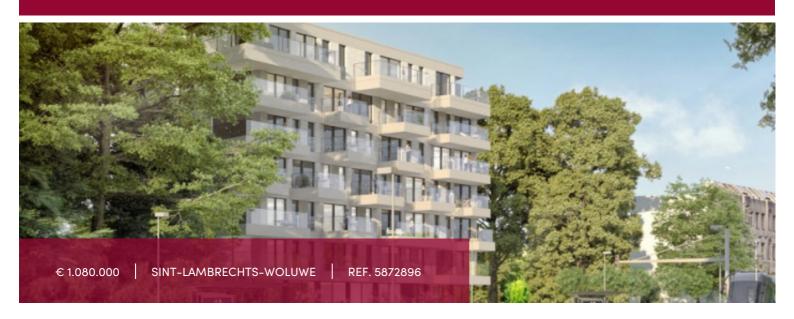

#### Boulevard de la Woluwe 56, 1200 Sint-Lambrechts-Woluwe

Enjoying beautiful views over the Natura 2000 area while bordering the Boulevard de la Woluwe, the W56 residential project is particularly well located and comprises 29 apartments + 2 commercial spaces, designed by the ARCHI 2000 architectural firm. Victoire proposes here:

### GENERAL

| Туре              | flat        |
|-------------------|-------------|
| Price             | € 1.080.000 |
| Terrace surface   | 21.6 m²     |
| Bathrooms         | 2           |
| Parkings (indoor) | 1           |
| Floors            | 6           |
| Construction year | 2026        |
| Facades           | 2           |
| Toilets           | 3           |
| Heating (type)    | individual  |
| Neighborhood      | central     |
| Cellar            | <b>✓</b>    |
| Double glass      | <b>~</b>    |
|                   |             |
| EPC code          | В           |

| City           | Sint-Lambrechts-Woluwe |
|----------------|------------------------|
| Living surface | 174 m²                 |
| Bedrooms       | 3                      |
| Shower rooms   | 1                      |
| Floor          | 4                      |
| Available      | bij oplevering         |
| State          | new                    |
| Kitchen (type) | US hyper equipped      |
| Laundry room   | ~                      |
| Heating        | gas                    |
| Neighborhood   | city                   |
| Elevator       | ~                      |
| PEB            | 95 kW/m²               |
| PEB category   | В                      |