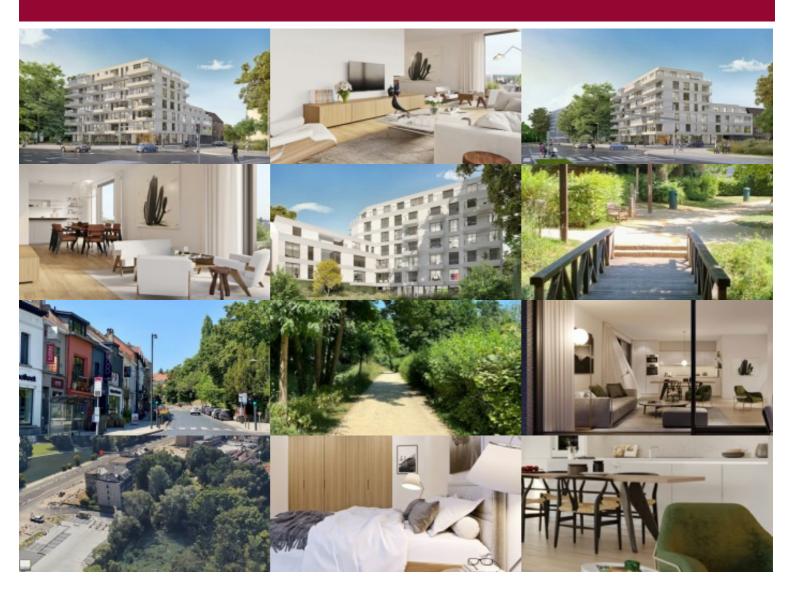

#### Boulevard de la Woluwe 56, 1200 Sint-Lambrechts-Woluwe

Enjoying beautiful views over the Natura 2000 area while bordering the Boulevard de la Woluwe, the W56 residential project is particularly well located and comprises 29 apartments + 2 commercial spaces, designed by the ARCHI 2000 architectural firm. Victoire proposes here:

Very attractive 3-bedroom apartment, with through and corner windows.

The very spacious living room with dining area and super-equipped open kitchen is located at the front of the building, and is extended by a 16 sq.m. terrace.

1 hall - 1 utility and laundry room - 2 separate WC

The master bedroom has an "en suite" bathroom + separate toilet, benefits from a quiet garden view. The other 2 bedrooms (1 with a terrace), each with "en-suite" shower room as well, face at the front onto Rue Voot.

2 bikes spots included.

In extra: parking and cellar (compulsory) en/of motorcycle parking (optional).

Soft mobility with a multitude of transport options in the neighbourhood, good shops, excellent schools, sports clubs and, last but not least, great parks, are the strong advantages of this superb location.