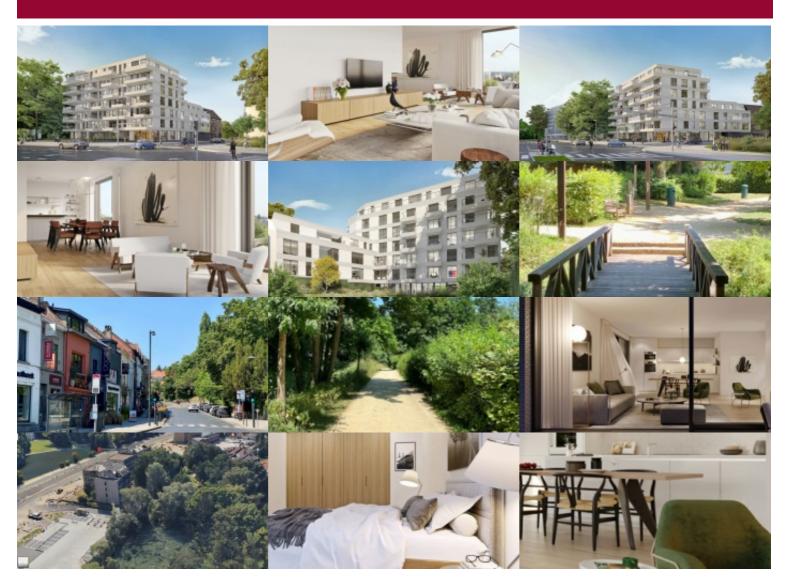

#### Boulevard de la Woluwe 56, 1200 Sint-Lambrechts-Woluwe

Enjoying beautiful views over the Natura 2000 area while bordering the Boulevard de la Woluwe, the W56 residential project is particularly well located and comprises 29 apartments + 2 commercial spaces, designed by the ARCHI 2000 architectural firm. Victoire proposes here:

Large, classic apartment with a living room, dining room and fully-equipped kitchen at the front of the building. These living areas are extended by an east-facing terrace.

The 2 bedrooms are quietly located at the rear of the building, overlooking the gardens. The master bedroom benefits from the 2nd terrace, and each has an en-suite bathroom + WC or shower room.

1 hall

1 separate WC

1 utility room

2 Bike parkings included.

In extra : parking and cellar (compulsory).Motorcycle parking (optional).

Soft mobility with a multitude of transport options in the neighbourhood, good shops, excellent schools, sports clubs and, last but not least, great parks, are the strong advantages of this superb location.