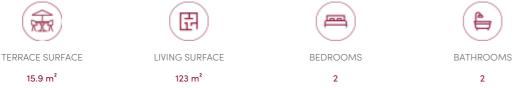

#### GENERAL

| Туре              | flat       |
|-------------------|------------|
| Price             | € 770.000  |
| Terrace surface   | 15.9 m²    |
| Bathrooms         | 1          |
| Parkings (indoor) | 1          |
| Floors            | 6          |
| Construction year | 2026       |
| Facades           | 2          |
| Toilets           | 2          |
| Heating (type)    | individual |
| Neighborhood      | central    |
| Cellar            | ~          |
| Double glass      | ~          |
|                   |            |
| EPC code          | В          |

| City           | Sint-Lambrechts-Woluwe |  |  |  |
|----------------|------------------------|--|--|--|
| Living surface | 123 m <sup>2</sup>     |  |  |  |
| Bedrooms       | 2                      |  |  |  |
| Shower rooms   | 1                      |  |  |  |
| Floor          | 5                      |  |  |  |
| Available      | bij oplevering         |  |  |  |
| State          | new                    |  |  |  |
| Kitchen (type) | US hyper equipped      |  |  |  |
| Laundry room   | ~                      |  |  |  |
| Heating        | gas                    |  |  |  |
| Neighborhood   | city                   |  |  |  |
| Elevator       | ~                      |  |  |  |
| PEB            | 95 kW/m²               |  |  |  |
| PEB category   | В                      |  |  |  |