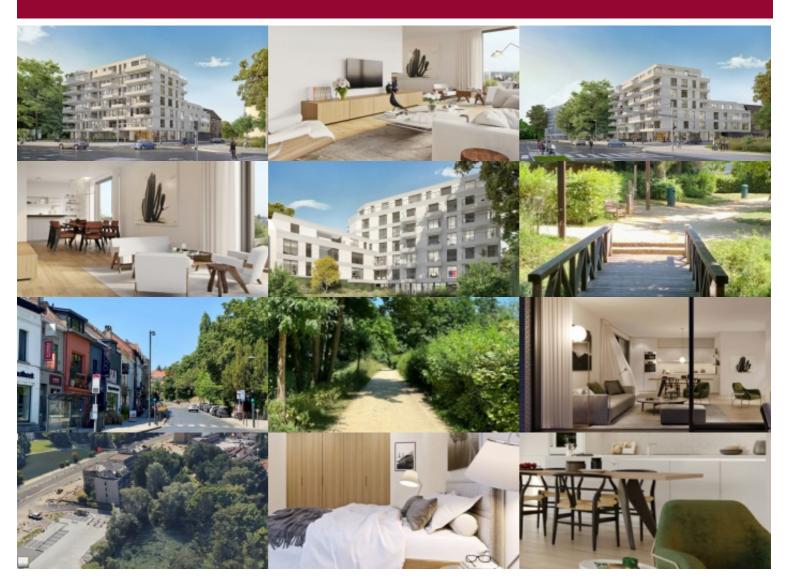

#### Boulevard de la Woluwe 56, 1200 Sint-Lambrechts-Woluwe

Enjoying beautiful views over the Natura 2000 area while bordering the Boulevard de la Woluwe, the W56 residential project is particularly well located and comprises 29 apartments + 2 commercial spaces, designed by the ARCHI 2000 architectural firm. Victoire proposes here:

Large, classic apartment with a living room, dining room and fully-equipped kitchen at the front of the building. These living areas are extended by an east-facing terrace.

The 2 bedrooms are quietly located at the rear of the building, overlooking the gardens. The master bedroom benefits from the 2nd terrace, and each has an en-suite bathroom + WC or shower room.

1 hall

1 separate WC

1 utility room

Bike/motorcycle parking included.

In extra : parking and cellar (compulsory).

Soft mobility with a multitude of transport options in the neighbourhood, good shops, excellent schools, sports clubs and, last but not least, great parks, are the strong advantages of this superb location.