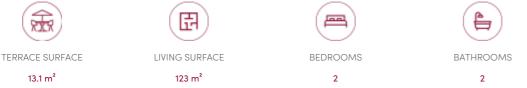

#### GENERAL

| Туре              | flat                |  |  |
|-------------------|---------------------|--|--|
| Price             | € 740.000           |  |  |
| Terrace surface   | 13.1 m <sup>2</sup> |  |  |
| Bathrooms         | 1                   |  |  |
| Parkings (indoor) | 1                   |  |  |
| Floors            | 6                   |  |  |
| Construction year | 2026                |  |  |
| Facades           | 2                   |  |  |
| Toilets           | 2                   |  |  |
| Heating (type)    | individual          |  |  |
| Neighborhood      | central             |  |  |
| Cellar            | ~                   |  |  |
| Double glass      | ~                   |  |  |
|                   |                     |  |  |
| EPC code          | В                   |  |  |

| City           | Sint-Lambrechts-Woluwe |  |  |  |
|----------------|------------------------|--|--|--|
| Living surface | 123 m <sup>2</sup>     |  |  |  |
| Bedrooms       | 2                      |  |  |  |
| Shower rooms   | 1                      |  |  |  |
| Floor          | 4                      |  |  |  |
| Available      | bij oplevering         |  |  |  |
| State          | new                    |  |  |  |
| Kitchen (type) | US hyper equipped      |  |  |  |
| Laundry room   | ~                      |  |  |  |
| Heating        | gas                    |  |  |  |
| Neighborhood   | city                   |  |  |  |
| Elevator       | ~                      |  |  |  |
| PEB            | 95 kW/m²               |  |  |  |
| PEB category   | В                      |  |  |  |