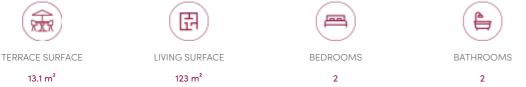

#### GENERAL

| Туре              | flat                |
|-------------------|---------------------|
| Price             | € 650.000           |
| Terrace surface   | 13.1 m <sup>2</sup> |
| Bathrooms         | 1                   |
| Parkings (indoor) | 1                   |
| Floors            | 6                   |
| Construction year | 2026                |
| Facades           | 2                   |
| Toilets           | 2                   |
| Heating (type)    | individual          |
| Neighborhood      | central             |
| Cellar            | ~                   |
| Double glass      | ~                   |
|                   |                     |
| EPC code          | В                   |

| City           | Sint-Lambrechts-Woluwe |  |  |
|----------------|------------------------|--|--|
| Living surface | 123 m <sup>2</sup>     |  |  |
| Bedrooms       | 2                      |  |  |
| Shower rooms   | 1                      |  |  |
| Floor          | 1                      |  |  |
| Available      | bij oplevering         |  |  |
| State          | new                    |  |  |
| Kitchen (type) | US hyper equipped      |  |  |
| Laundry room   | ~                      |  |  |
| Heating        | gas                    |  |  |
| Neighborhood   | city                   |  |  |
| Elevator       | ~                      |  |  |
| PEB            | 95 kW/m²               |  |  |
| PEB category   | В                      |  |  |