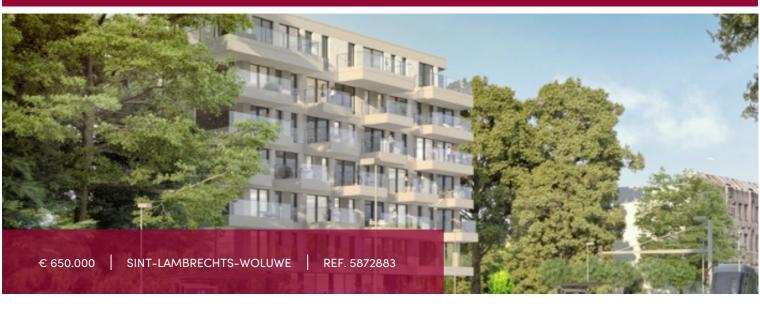

#### Boulevard de la Woluwe 56, 1200 Sint-Lambrechts-Woluwe

Enjoying beautiful views over the Natura 2000 area while bordering the Boulevard de la Woluwe, the W56 residential project is particularly well located and comprises 29 apartments + 2 commercial spaces, designed by the ARCHI 2000 architectural firm. Victoire proposes here:

#### GENERAL

| Туре              | flat                |
|-------------------|---------------------|
| Price             | € 650.000           |
| Terrace surface   | 13.1 m <sup>2</sup> |
| Bathrooms         | 1                   |
| Parkings (indoor) | 1                   |
| Floors            | 6                   |
| Construction year | 2026                |
| Facades           | 2                   |
| Toilets           | 2                   |
| Heating (type)    | individual          |
| Neighborhood      | central             |
| Cellar            | ~                   |
| Double glass      | ~                   |
|                   |                     |
| EPC code          | В                   |