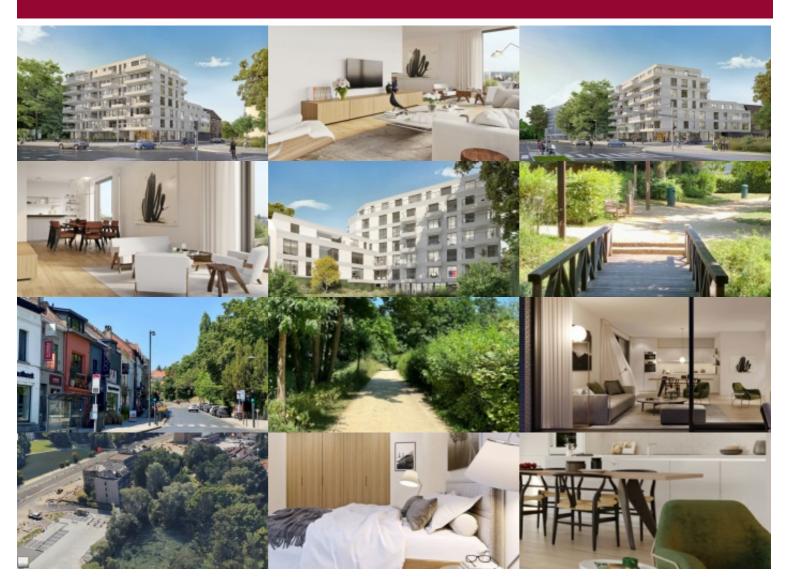

#### Boulevard de la Woluwe 56, 1200 Sint-Lambrechts-Woluwe

Enjoying beautiful views over the Natura 2000 area while bordering the Boulevard de la Woluwe, the W56 residential project is particularly well located and comprises 29 apartments + 2 commercial spaces, designed by the ARCHI 2000 architectural firm. Victoire proposes here:

Large, classic apartment with a living room, dining room and fully-equipped kitchen at the front of the building. These living areas are extended by an east-facing terrace.

The 2 bedrooms are quietly located at the rear of the building, overlooking the gardens. The master bedroom benefits from the 2nd terrace, and each has an en-suite bathroom + WC or shower room.

1 hall

1 separate WC

1 utility room

Bike spots included.

In extra : parking and cellar (compulsory) en/of motorcycle parking (optional).

Soft mobility with a multitude of transport options in the neighbourhood, good shops, excellent schools, sports clubs and, last but not least, great parks, are the strong advantages of this superb location.