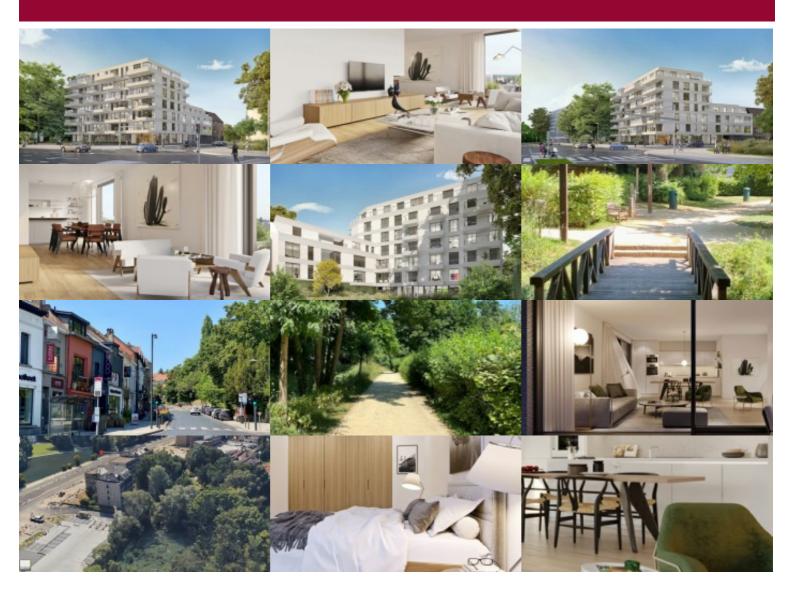

#### Boulevard de la Woluwe 56, 1200 Sint-Lambrechts-Woluwe

Enjoying beautiful views over the Natura 2000 area while bordering the Boulevard de la Woluwe, the W56 residential project is particularly well located and comprises 29 apartments + 2 commercial spaces, designed by the ARCHI 2000 architectural firm. Victoire proposes here:

A large, classic, walk-through apartment with a living room, dining room and super-equipped kitchen at the front of the building. These living areas are extended by an east-facing terrace.

The 2 bedrooms are located at the rear of the building, in a quiet area overlooking the gardens. The master bedroom benefits from the 2nd terrace, and each bedroom has an en-suite bathroom + WC or shower room.

1 hall

1 separate WC

1 utility room

2 Bike spots included.

In extra: parking and cellar compulsory. Moto parking (optional).

Soft mobility with a multitude of transport options in the neighbourhood, good shops, excellent schools, sports clubs and, last but not least, great parks, are the strong advantages of this superb location.