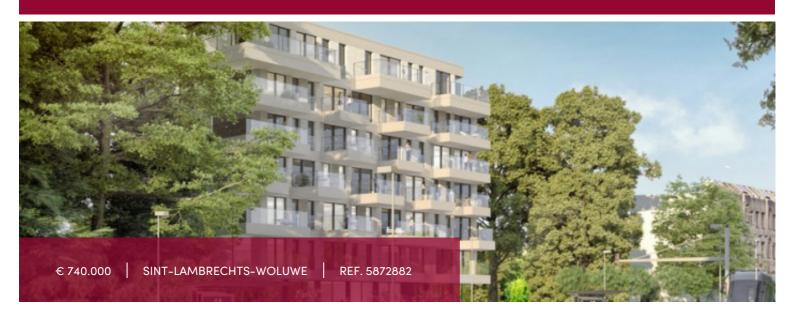

#### Boulevard de la Woluwe 56, 1200 Sint-Lambrechts-Woluwe

Enjoying beautiful views over the Natura 2000 area while bordering the Boulevard de la Woluwe, the W56 residential project is particularly well located and comprises 29 apartments + 2 commercial spaces, designed by the ARCHI 2000 architectural firm. Victoire proposes here:

### GENERAL

| Туре              | flat       |
|-------------------|------------|
| Price             | € 740.000  |
| Terrace surface   | 13 m²      |
| Bathrooms         | 1          |
| Parkings (indoor) | 1          |
| Floors            | 6          |
| Construction year | 2026       |
| Facades           | 2          |
| Toilets           | 2          |
| Heating (type)    | individual |
| Neighborhood      | central    |
| Cellar            | <b>✓</b>   |
| Double glass      | <b>~</b>   |
|                   |            |
| EPC code          | В          |