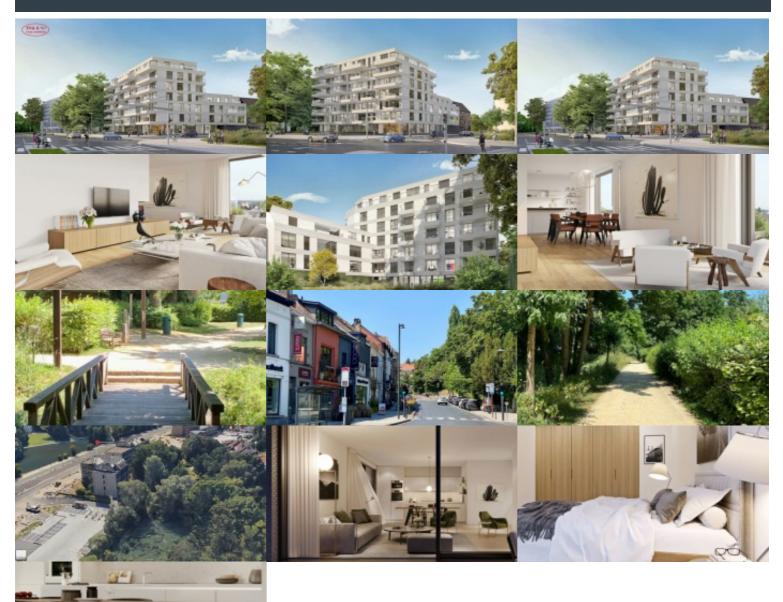

#### Boulevard de la Woluwe 56, 1200 Sint-Lambrechts-Woluwe

Enjoying beautiful views over the Natura 2000 area while bordering the Boulevard de la Woluwe, the W56 residential project is particularly well located and comprises 29 apartments + 2 commercial spaces, designed by the ARCHI 2000 architectural firm. Victoire proposes here:

A large, classic, walk-through apartment with a living room, dining room and super-equipped kitchen at the front of the building. These living areas are extended by an east-facing terrace.

The 2 bedrooms are located at the rear of the building, in a quiet area overlooking the gardens. The master bedroom benefits from the 2nd terrace, and each bedroom has an en-suite bathroom + WC or shower room.

1 hall - 1 separate WC - 1 utility room

2 bike parkings included

In extra: parking and cellar compulsory - motorcycle parking (optional).

Soft mobility with a multitude of transport options in the neighbourhood, good shops, excellent schools, sports clubs and, last but not least, great parks, are the strong advantages of this superb location.