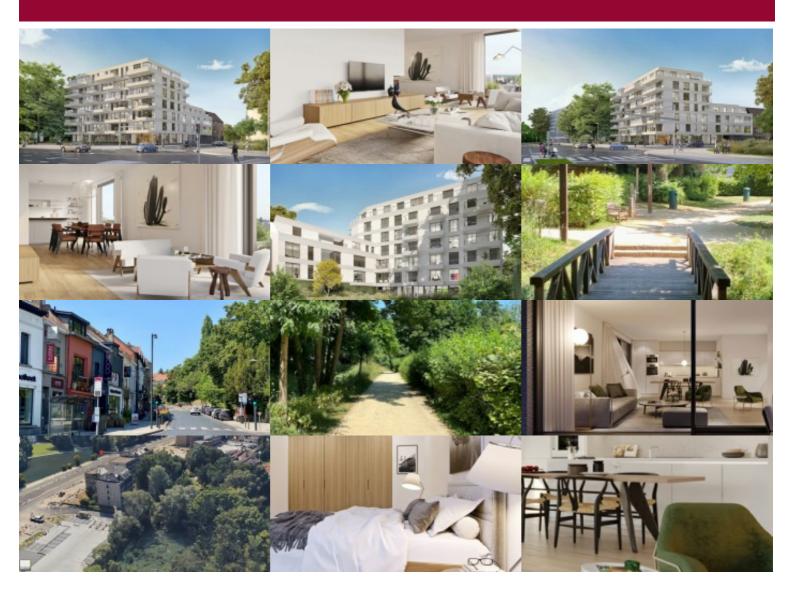

#### Boulevard de la Woluwe 56, 1200 Sint-Lambrechts-Woluwe

With a beautiful view of the Natura 2000 site and on the edge of Boulevard de la Woluwe, the residential development W56 is particularly well located and consists of 29 apartments + 2 commercial spaces, designed by architectural firm ARCHI 2000. Victoire proposes:

A corner apartment with 2 bedrooms and 3 facades.

1 large living room with dining room and a super-equipped open kitchen at the front of the building, extended with a 22 sqm terrace facing southeast.

The pantry and laundry room are close to the kitchen.

1 separate WC

The master bedroom has an ensuite bathroom, while the second bedroom also has an ensuite shower room; both have access to a south-facing terrace in a quiet location overlooking the common garden.

At extra costs: parking and cellar compulsory. Bicycle and/or motorbike spaces possible.

Gentle mobility with a multitude of transport links nearby, a choice of stores, good schools, sports clubs and, last but not least, beautiful parks, are the main assets of this wonderful location.