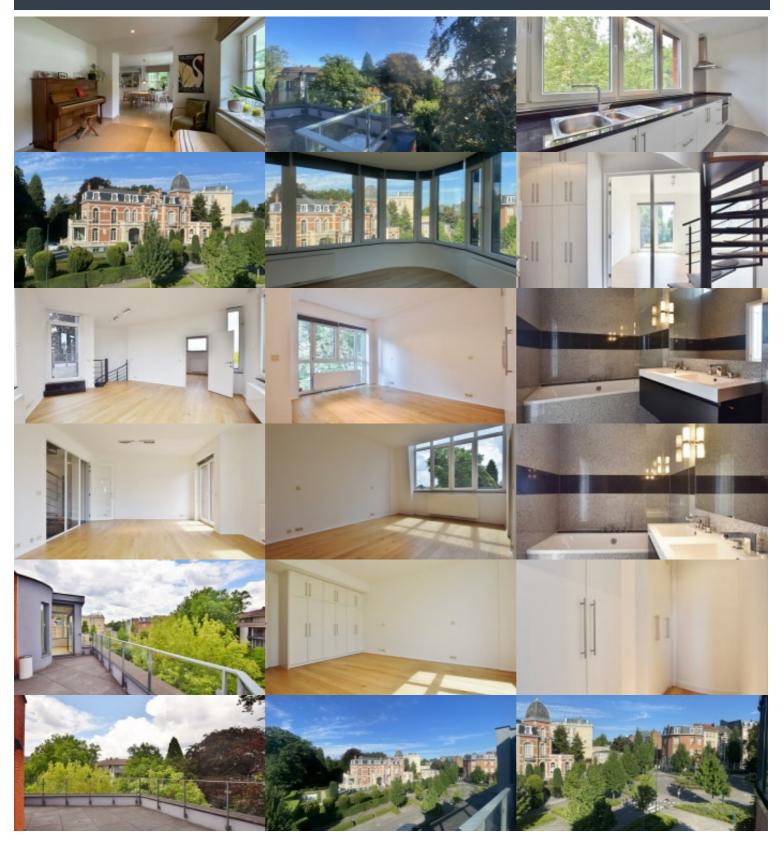

### 1150 Sint-Pieters-Woluwe

Chant d'Oiseau: duplex penthouse nearby Montgomery enjoying beautiful views on the Chant d'Oiseau district. This pleasant apartment of 195 m² is located in a small residence of only 3 units and consists of a living room, a family room, a fully equipped kitchen, a master bedroom with dressing and full bathroom, two other bedrooms each with private bathroom and a large terrace with panoramic views. High-quality materials such as oak parquet and natural stone. A cellar and a garage. Close to public transport, schools, shops and various sports clubs, ... EPC D