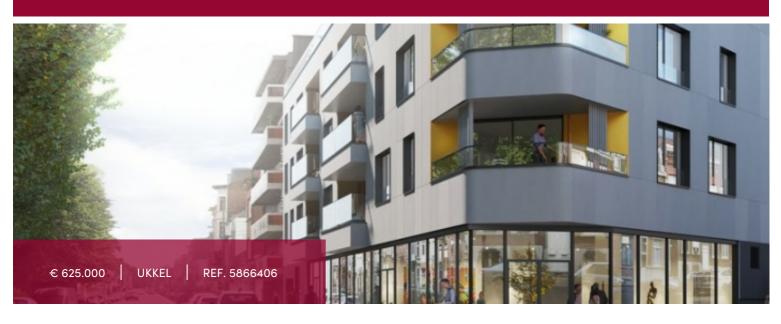

## COMMERCIAL SPACE CASCO - in front of the Bois de la Cambre in Uccle

## Chaussée de Waterloo 843, 1180 Ukkel

Victoire offers this brand-new 4-storey development in Uccle. In addition to the 18 apartments, it includes 2 attractive commercial spaces, perfectly located on the edge of the Bois de la Cambre. This commercial space of 152 sqm is located on the ground floor respectively on the corner of Chaussée de Waterloo and rue de l'Arbre-bénit and will be delivered CASCO.

It is located in the urban environment of this part of the Waterloo lane in the heart of the Churchill sought-after, pleasant neighborhood, close to a magnificent green space. The Bois de la Cambre provides a green and very resourceful vis-à-vis.