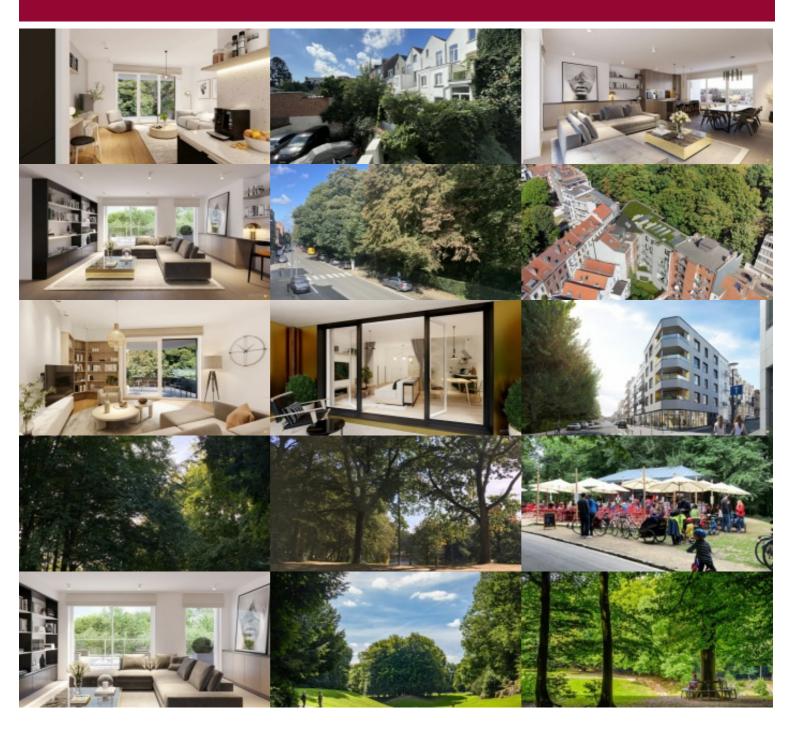

Located on the 1st floor, this crossing flat has 2 front bedrooms with balcony, a bathroom and a separate toilet.

The living room and the dining room with a super equipped kitchen are located at the back and benefit from a well oriented terrace. The complex is located in an urban environment in the heart of a sought-after, pleasant neighborhood, on the edge of a magnificent areen space.

The Bois de la Cambre provides a green and very resourceful vis-à-vis.

Cellar : 7500 € - Parking in supplement from 40 000 €.

Stroller room and bicycle place provided.

Sale under the RR regime (land) and VAT (construction).