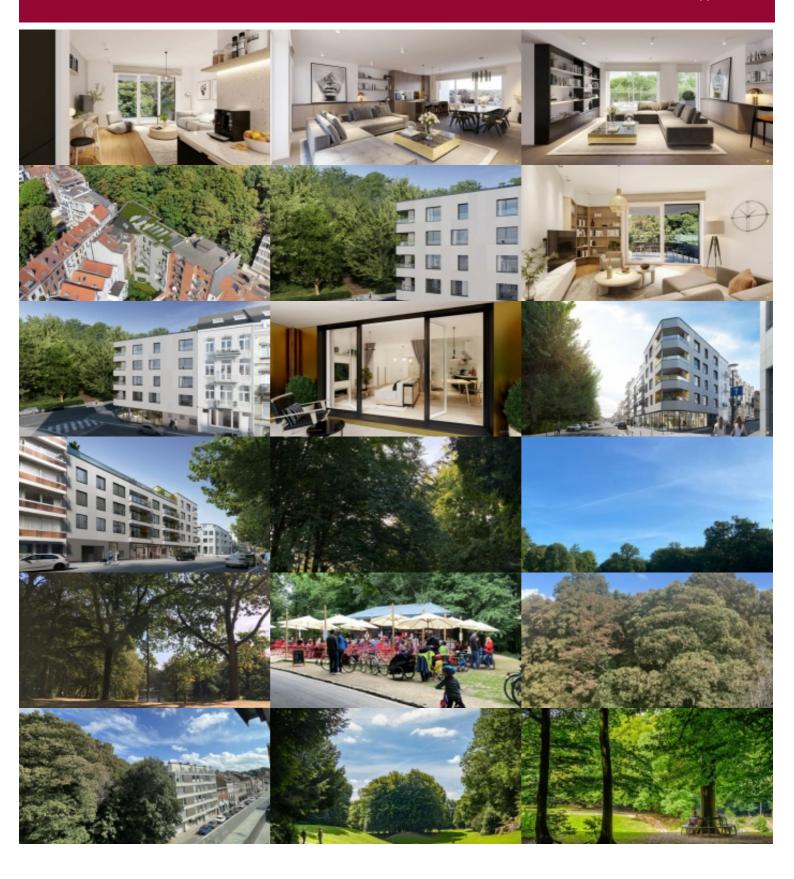

# LAUREE Project in Uccle - 3 bedroom flat + Terrace

Victoire proposes this vast 3 bedroom apartment of 128,8 m² with terrace, on the corner of chaussée de Waterloo and avenue Beau-Séjour. The living room with the dining room and the open kitchen are located at the front of the building. The master bedroom is set back from the living room and has a view on avenue Beau-Séjour and an bathroom (en-suite). The 2 other bedrooms adjoining the 1st one, a separate toilet, a complete bathroom and a laundry/technical room complete this unit.

The complex is located in an urban environment in the heart of a sought-after, pleasant neighborhood, at the gateway to a magnificent green space.

The Bois de la Cambre provides a green and very resourceful vis-à-vis.