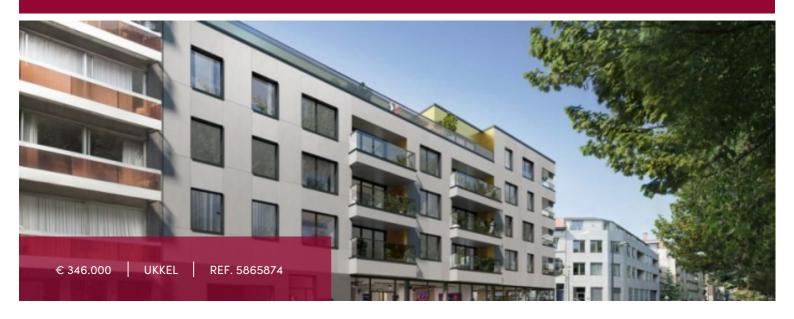

# Projet LAUREE, Uccle - Studio neuf + terrasse

VICTOIRE invites you to discover this well arranged studio in the LAUREE project located in the Montjoie/Churchill area in Uccle, with a view on the Bois de la Cambre. This studio has a living room combining a fully equipped kitchen and dining room, a sleeping area, a bathroom, a separate toilet and a laundry room. A nice terrace at the front completes this property. Beautiful environment in the heart of a nice area, enjoying all the advantages of urban activities, at the doorstep of a splendid green space.

## GENERAL

| flat                         |
|------------------------------|
| € 346.000                    |
| 9.46 m²                      |
| 1                            |
| 4                            |
| 2023                         |
| 2                            |
| 1                            |
| underfloor heating partially |
| central                      |
| 45 kW/m²                     |
| А                            |
|                              |

| City           | Ukkel             |
|----------------|-------------------|
| Living surface | 57 m²             |
| Shower rooms   | 1                 |
| Floor          | 2                 |
| Available      | bij oplevering    |
| State          | new               |
| Kitchen (type) | US hyper equipped |
| Laundry room   | ~                 |
| Neighborhood   | central           |
| Elevator       | ~                 |
| PEB category   | А                 |