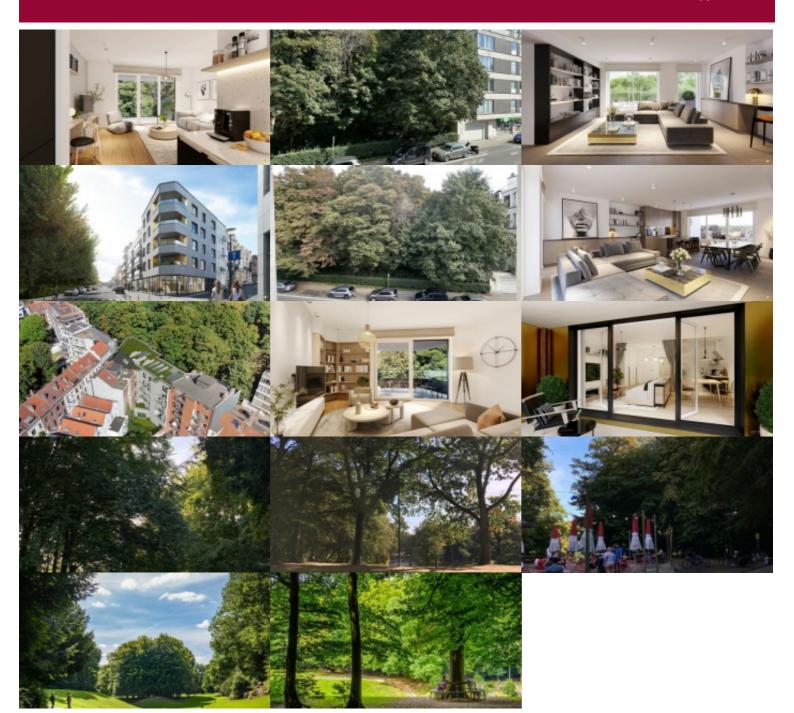

# Projet LAUREE, Uccle - Studio neuf + terrasse

VICTOIRE invites you to discover this well arranged studio in the LAUREE project located in the Montjoie/Churchill area in Uccle, with a view on the Bois de la Cambre. This studio has a living room combining a fully equipped kitchen and dining room, a sleeping area, a bathroom, a separate toilet and a laundry room. A nice terrace at the front completes this property. Beautiful environment in the heart of a nice area, enjoying all the advantages of urban activities, at the doorstep of a splendid green space.