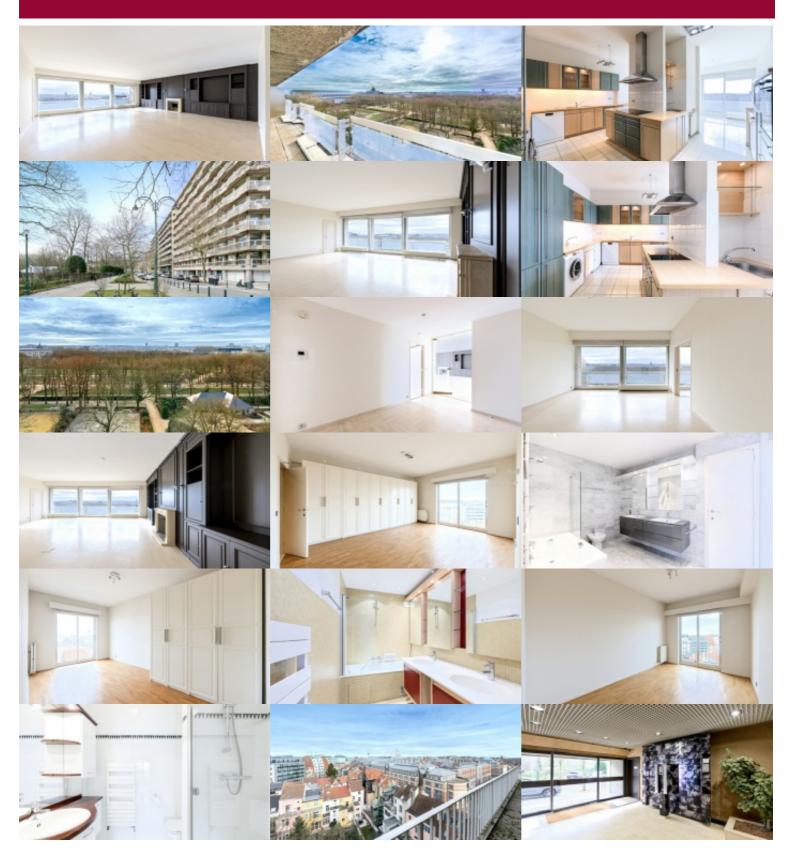

# Magnificent apartment with spectacular view of the park

Superbly located facing Parc du Cinquantenaire, on the 8th floor of a luxury building, this magnificent apartment of ± 300 sqm + 20 sqm terrace enjoys a breathtaking view of the city. Full of light and unoverlooked, it comprises a spacious living room with fireplace and library, separate dining room, super-equipped kitchen, TV area, 4 bedrooms, 2 bathrooms, shower room, 2 cellars and enclosed garages for 2 cars side by side. PEB C