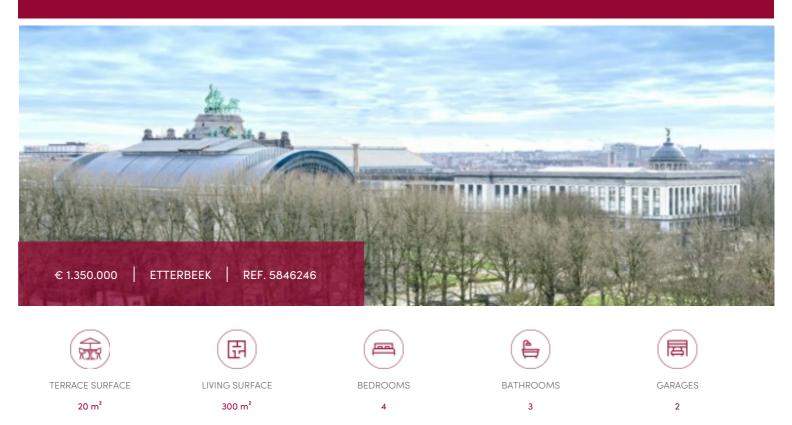

# Magnificent apartment with spectacular view of the park

Superbly located facing Parc du Cinquantenaire, on the 8th floor of a luxury building, this magnificent apartment of ± 300 sqm + 20 sqm terrace enjoys a breathtaking view of the city. Full of light and unoverlooked, it comprises a spacious living room with fireplace and library, separate dining room, super-equipped kitchen, TV area, 4 bedrooms, 2 bathrooms, shower room, 2 cellars and enclosed garages for 2 cars side by side. PEB C

#### GENERAL

| Туре              | flat                  |
|-------------------|-----------------------|
| Price             | € 1.350.000           |
| Terrace surface   | 20 m²                 |
| Bathrooms         | 2                     |
| Garages           | 2                     |
| Floors            | 10                    |
| Construction year | 1974                  |
| Facades           | 2                     |
| Toilets           | 4                     |
| Heating           | gas                   |
| Neighborhood      | residential area      |
| Elevator          | ~                     |
| PEB               | 132 kW/m <sup>2</sup> |

| City           | Etterbeek          |
|----------------|--------------------|
| Living surface | 300 m <sup>2</sup> |
| Bedrooms       | 4                  |
| Shower rooms   | 1                  |
| Floor          | 9                  |
| Available      | vanaf akte         |
| State          | good state         |
| Kitchen (type) | hyper equipped     |
| Heating (type) | collective         |
| Neighborhood   | Free sight         |
| Cellar         |                    |
| Double glass   | ~                  |
| PEB category   | С                  |