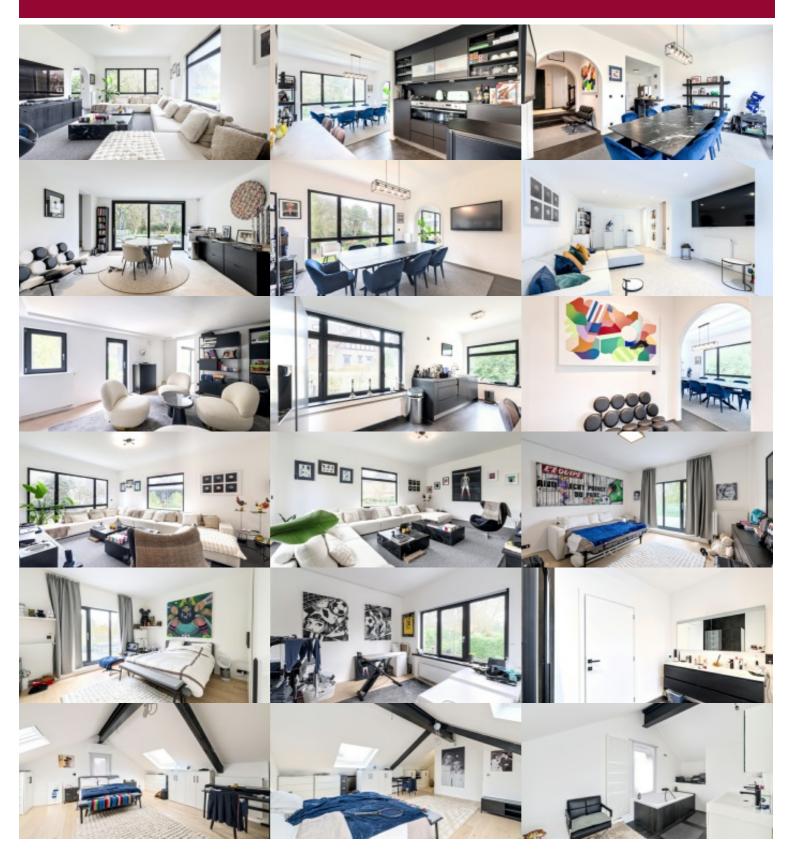

## House at Ukkel

Uccle, Prince d'Orange district, exceptional location a stone's throw from the Soignes forest, close to schools (ST JOHN'S, EUROPEAN School, French High School) and shops at FORT JACO, splendid villa completely renovated with very beautiful finishes, comprising on the ground floor a beautiful, very bright living room, dining room opening onto the fully equipped American kitchen, cloakroom area and guest toilet, on the 1st floor: 3 beautiful bedrooms, 1 bathroom, spacious terrace overlooking the garden On the top floor: master bedroom with bathroom, air conditioning.

In the basement: spacious multipurpose space overlooking the magnificent green garden, laundry area. To visit without delay!