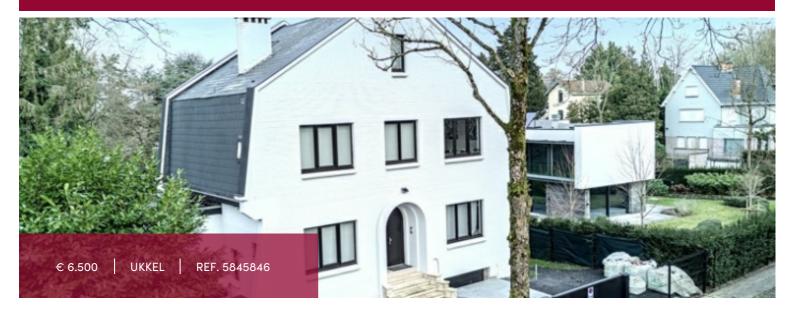

## House at Ukkel

Uccle, Prince d'Orange district, exceptional location a stone's throw from the Soignes forest, close to schools (ST JOHN'S, EUROPEAN School, French High School) and shops at FORT JACO, splendid villa completely renovated with very beautiful finishes, comprising on the ground floor a beautiful, very bright living room, dining room opening onto the fully equipped American kitchen, cloakroom area and guest toilet, on the 1st floor: 3 beautiful bedrooms, 1 bathroom, spacious terrace overlooking the garden On the top floor: master bedroom with bathroom, air conditioning.

In the basement: spacious multipurpose space overlooking the magnificent green garden, laundry area. To visit without delay!