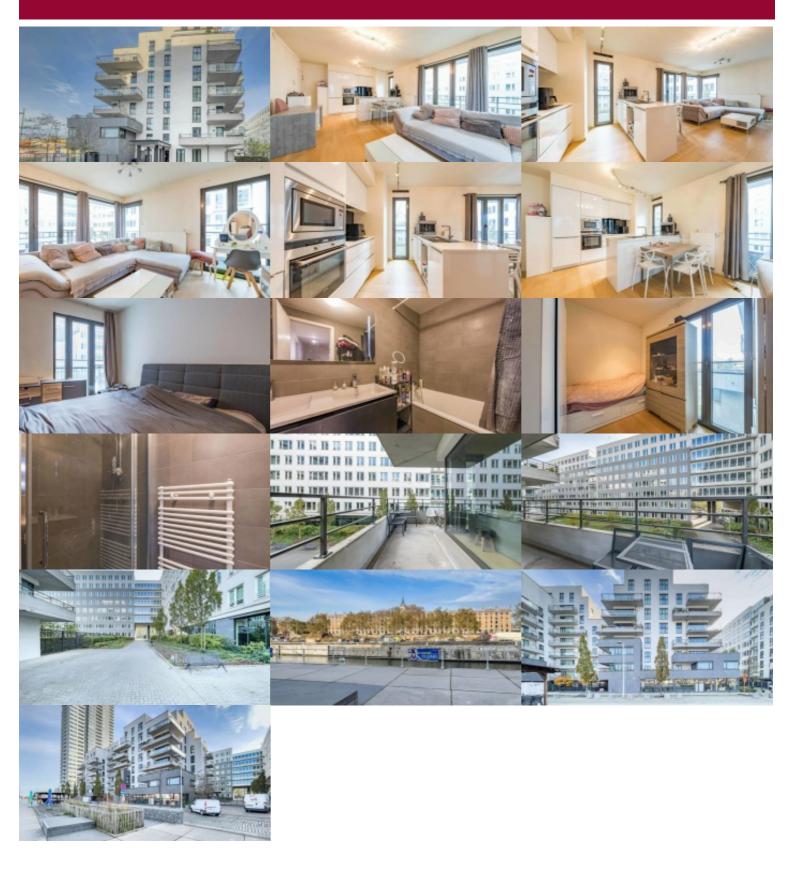

#### IN OPTION !!!

Bright and contemporary apartment of approximately 86 sqm with a terrace of 16 sqm (SE), with splendid view of the canal and near Tour& Taxis. The apartment is located on the second floor, overlooks the gardens and consists of: an entrance hall with guest toilet, a bright living room with open kitchen and access to the terrace, 1 bedroom of 14.3 sqm, bathroom, laundry room, 2nd bedroom of 9.20 sqm with adjoining shower room. Cellar at -2. Possibility to purchase a parking space for 30,000 euros.