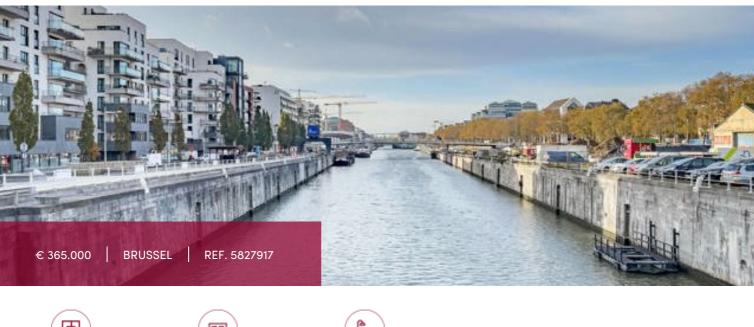

#### IN OPTION !!!

Bright and contemporary apartment of approximately 86 sqm with a terrace of 16 sqm (SE), with splendid view of the canal and near Tour& Taxis. The apartment is located on the second floor, overlooks the gardens and consists of: an entrance hall with guest toilet, a bright living room with open kitchen and access to the terrace, 1 bedroom of 14.3 sqm, bathroom, laundry room, 2nd bedroom of 9.20 sqm with adjoining shower room. Cellar at -2. Possibility to purchase a parking space for 30,000 euros.