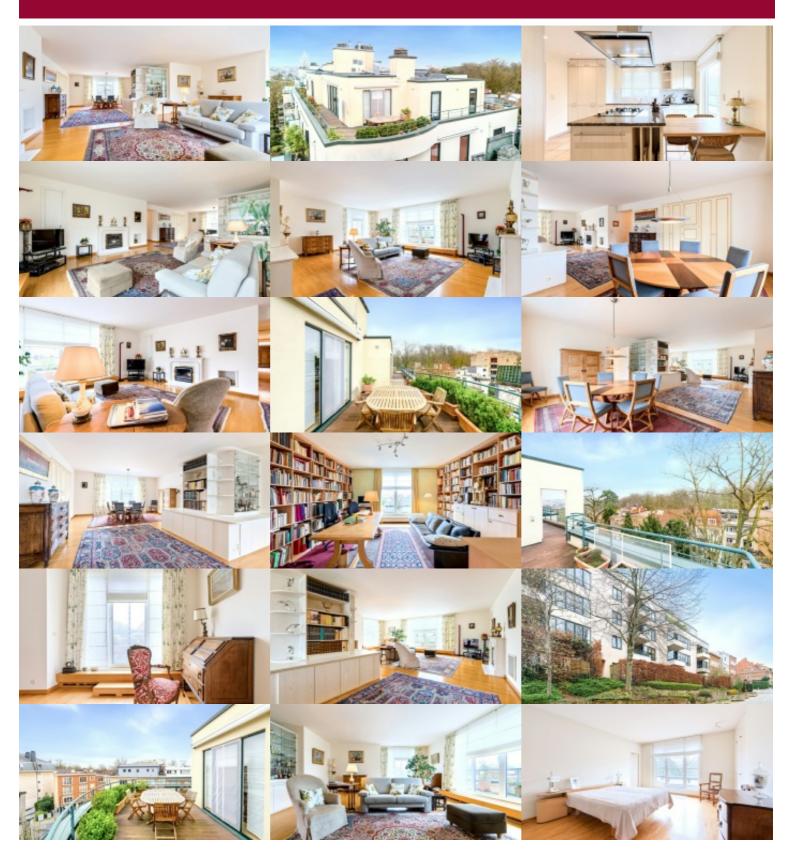

## Splendid penthouse nearby the Wolvendael Park

Fantastic and very bright penthouse of approximately 328 sqm + 71 sqm of terraces, excellently located in Uccle, near the Wolvendaal Park, various transport options and shops. Layout: spacious living room with fireplace, library/office, fully equipped kitchen with utility room, 4 bedrooms, 2 bathrooms, shower room, laundry room, dressing room, large cellar, garage and parking space included in the price. Possibility to purchase an extra garage and parking space for  $\leq$ 40,000 and  $\leq$ 30,000 respectively. Individual heating: gas condensing boiler. Small co-ownership. Each living area opens onto the terrace. PEB C