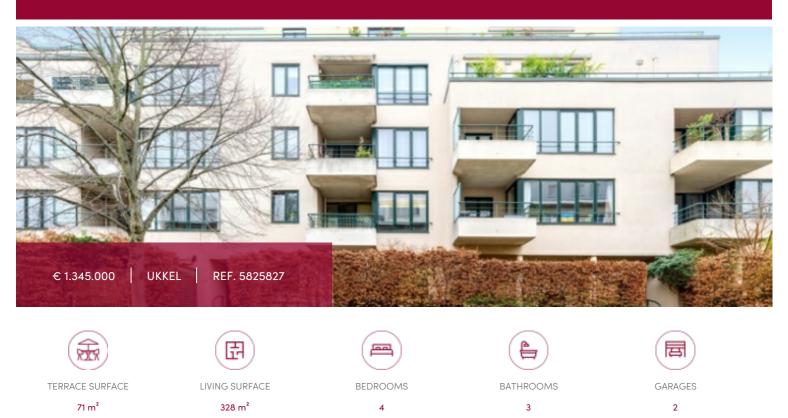

## Splendid penthouse nearby the Wolvendael Park

Fantastic and very bright penthouse of approximately 328 sqm + 71 sqm of terraces, excellently located in Uccle, near the Wolvendaal Park, various transport options and shops. Layout: spacious living room with fireplace, library/office, fully equipped kitchen with utility room, 4 bedrooms, 2 bathrooms, shower room, laundry room, dressing room, large cellar, garage and parking space included in the price. Possibility to purchase an extra garage and parking space for  $\leq$ 40,000 and  $\leq$ 30,000 respectively. Individual heating: gas condensing boiler. Small co-ownership. Each living area opens onto the terrace. PEB C

#### GENERAL

| Туре            | flat              |  |  |
|-----------------|-------------------|--|--|
| Price           | € 1.345.000       |  |  |
| Terrace surface | 71 m <sup>2</sup> |  |  |
| Bathrooms       | 2                 |  |  |
| Garages         | 2                 |  |  |
| Floor           | 4                 |  |  |
| Available       | vanaf akte        |  |  |
| State           | good state        |  |  |
| Kitchen (type)  | hyper equipped    |  |  |
| Toilets         | 4                 |  |  |
| Heating (type)  | individual        |  |  |
| Neighborhood    | quiet             |  |  |
| Cellar          | ~                 |  |  |
| PEB             | 133 kW/m²         |  |  |

| City              | Ukkel              |
|-------------------|--------------------|
| Living surface    | 328 m <sup>2</sup> |
| Bedrooms          | 4                  |
| Shower rooms      | 1                  |
| Parkings (indoor) | 2                  |
| Floors            | 4                  |
| Construction year | 1998               |
| Facades           | 3                  |
| Office            | ~                  |
| Laundry room      | ~                  |
| Heating           | gas                |
| Neighborhood      | residential area   |
| Elevator          | ~                  |
| PEB category      | С                  |