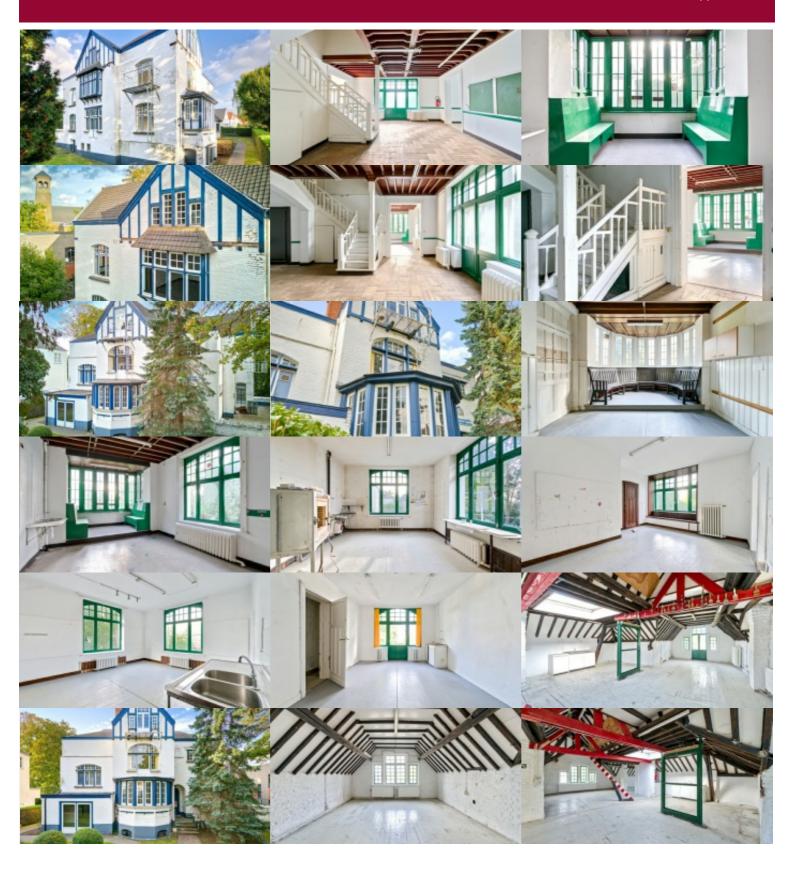

## 1150 Sint-Pieters-Woluwe

Outstanding villa built in 1910 on a 1370 sqm plot in the highly sought-after Chant d'Oiseau district. This house of  $\pm$  630 sqm, has been used for many years as a center for creative workshops. The building is still used as a single-family house. With its large volumes on 3 levels and a basement level, this property offers multiple possibilities: single-family home, multidisciplinary center, institute, co-living, etc. Complete file on request.