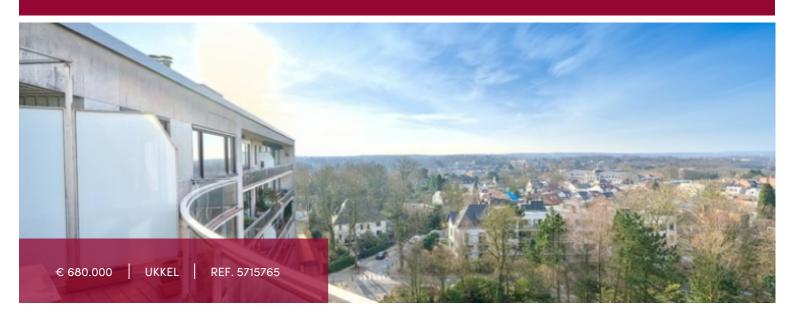

TERRACE SURFACE

14 m²

LIVING SURFACE

BEDROOMS

BATHROOMS

2

GARAGES

Spacious apartment in the middle of a parc

Very nice apartment of approximately 185 sqm, located on the last floor of a modernist building, in the middle of a 1-hectare park with outdoor swimming pool. The apartment is located near public transport, schools, shops, ... Layout: bright living room with fireplace and SW terrace, equipped kitchen with dining area, 4 bedrooms, bathroom, shower room, large basement of 20 sqm, garage (50,000 euros). Solar panels. Very quiet, exceptional view... A real coup de coeur. PEB C

| City           | Ukkel                      |  |  |
|----------------|----------------------------|--|--|
| Living surface | 185 m²                     |  |  |
| Bedrooms       | 4                          |  |  |
| Shower rooms   | 1                          |  |  |
| Floor          | 7                          |  |  |
| Available      | af te spreken met eigenaar |  |  |
| State          | good state                 |  |  |
| Kitchen (type) | hyper equipped             |  |  |
| Laundry room   | ~                          |  |  |
| Heating        | geothermics                |  |  |
| Neighborhood   | quiet                      |  |  |
| Elevator       | <b>✓</b>                   |  |  |
| PEB            | 118 kW/m²                  |  |  |
| PEB category   | С                          |  |  |