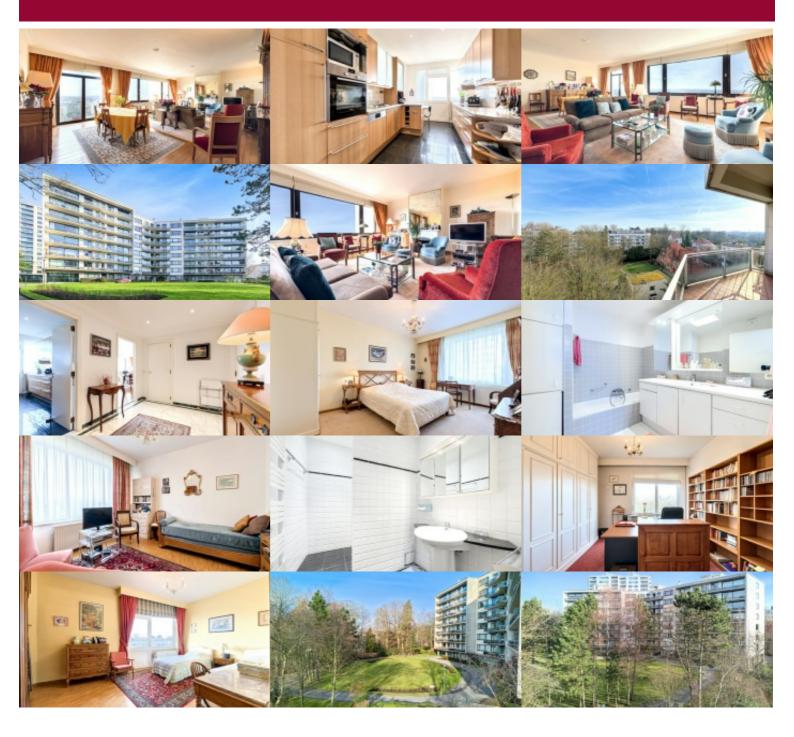

Very nice apartment of approximately 185 sqm, located on the last floor of a modernist building, in the middle of a 1-hectare park with outdoor swimming pool. The apartment is located near public transport, schools, shops, ... Layout: bright living room with fireplace and SW terrace, equipped kitchen with dining area, 4 bedrooms, bathroom, shower room, large basement of 20 sqm, garage (50,000 euros). Solar panels. Very quiet, exceptional view... A real coup de coeur. PEB C

| City           | Ukkel                      |  |  |
|----------------|----------------------------|--|--|
| Living surface | 185 m²                     |  |  |
| Bedrooms       | 4                          |  |  |
| Shower rooms   | 1                          |  |  |
| Floor          | 7                          |  |  |
| Available      | af te spreken met eigenaar |  |  |
| State          | good state                 |  |  |
| Kitchen (type) | hyper equipped             |  |  |
| Laundry room   | ~                          |  |  |
| Heating        | geothermics                |  |  |
| Neighborhood   | quiet                      |  |  |
| Elevator       | <b>✓</b>                   |  |  |
| PEB            | 118 kW/m²                  |  |  |
| PEB category   | С                          |  |  |