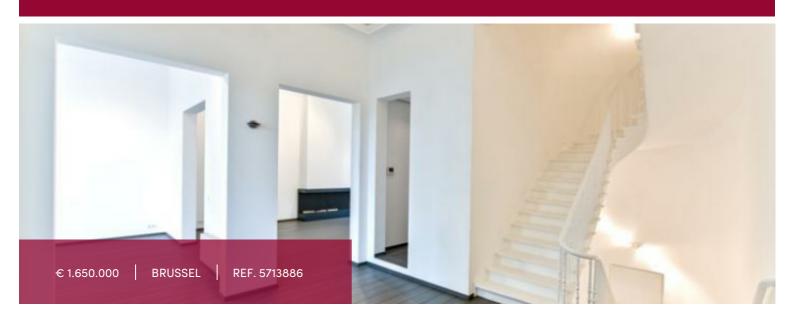

## Superb, fully renovated triplex + office - Colonne du Congrès

Beautifully located house / triplex, very strategically located opposite the Colonne du Congrès and completely renovated with high-quality and luxurious materials.

A successful mix of contemporary materials and the authentic elements of yesteryear.

This property offers many possibilities for furnishing and consists of beautiful living spaces with an impressive ceiling height, fireplace and beautiful mouldings, a TV lounge, a fully equipped Bulthaup kitchen, a large office space with reception area, a library, 5/6 bedrooms with dressing room and private bathroom, 1 with separate access, a multipurpose room or fitness room with shower room, large cellars. 2 parking spaces included. Possibility of acquiring 2 additional spaces at a price of €35,000 each. PEB C-