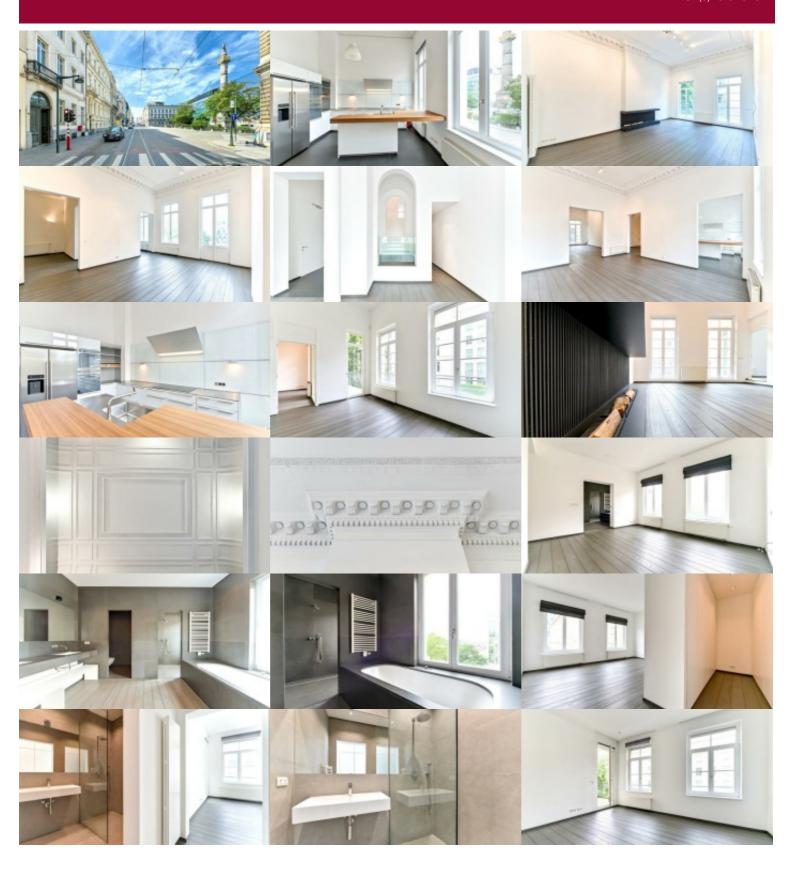

## Superb, fully renovated triplex + office - Colonne du Congrès

Beautifully located house / triplex, very strategically located opposite the Colonne du Congrès and completely renovated with high-quality and luxurious materials.

A successful mix of contemporary materials and the authentic elements of yesteryear.

This property offers many possibilities for furnishing and consists of beautiful living spaces with an impressive ceiling height, fireplace and beautiful mouldings, a TV lounge, a fully equipped Bulthaup kitchen, a large office space with reception area, a library, 5/6 bedrooms with dressing room and private bathroom, 1 with separate access, a multipurpose room or fitness room with shower room, large cellars. 2 parking spaces included. Possibility of acquiring 2 additional spaces at a price of €35,000 each. PEB C-