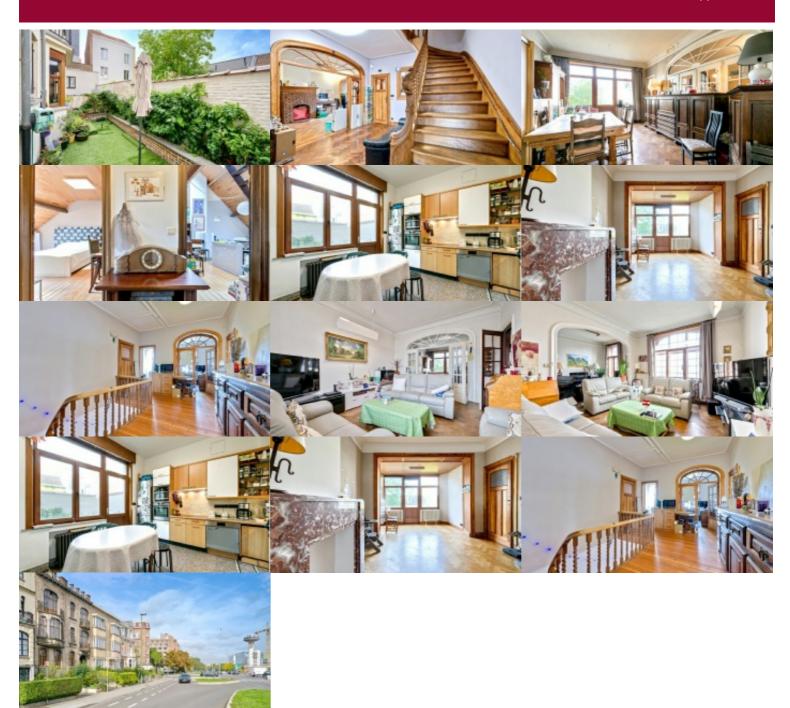

## 9 1030 Schaarbeek

Lovely townhouse offering ±445 sqm of living space on 244 sqm of land.

Beautiful volumes, lots of light and many original elements (granito, woodwork, fireplace, etc.) characterise this charming property. Elegant 10m-wide stone facade, high ceilings, 2 independent stairwells.

Ground floor: spacious entrance hall, 2 large living rooms, kitchen.

Identical floors 1 to 3: central hall, living room, bedrooms, study and shower rooms.

Top floor: attic converted into bedroom.

Photovoltaic panels.

Needs updating, but has great potential.