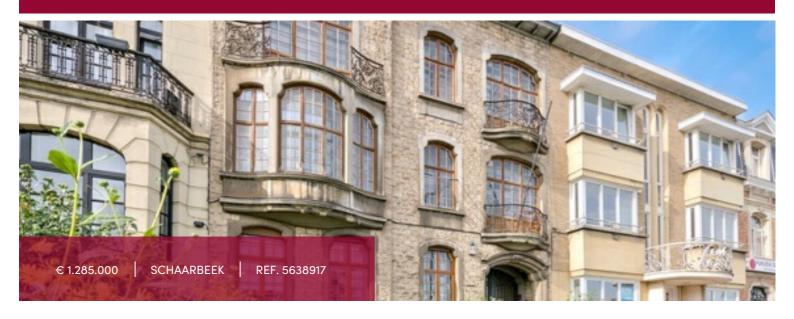

# Quartier Vergote - Character house early 1900s

## 9 1030 Schaarbeek

Lovely townhouse offering ±445 sqm of living space on 244 sqm of land.

Beautiful volumes, lots of light and many original elements (granito, woodwork, fireplace, etc.) characterise this charming property. Elegant 10m-wide stone facade, high ceilings, 2 independent stairwells.

Ground floor: spacious entrance hall, 2 large living rooms, kitchen.

Identical floors 1 to 3: central hall, living room, bedrooms, study and shower rooms.

Top floor: attic converted into bedroom.

Photovoltaic panels.