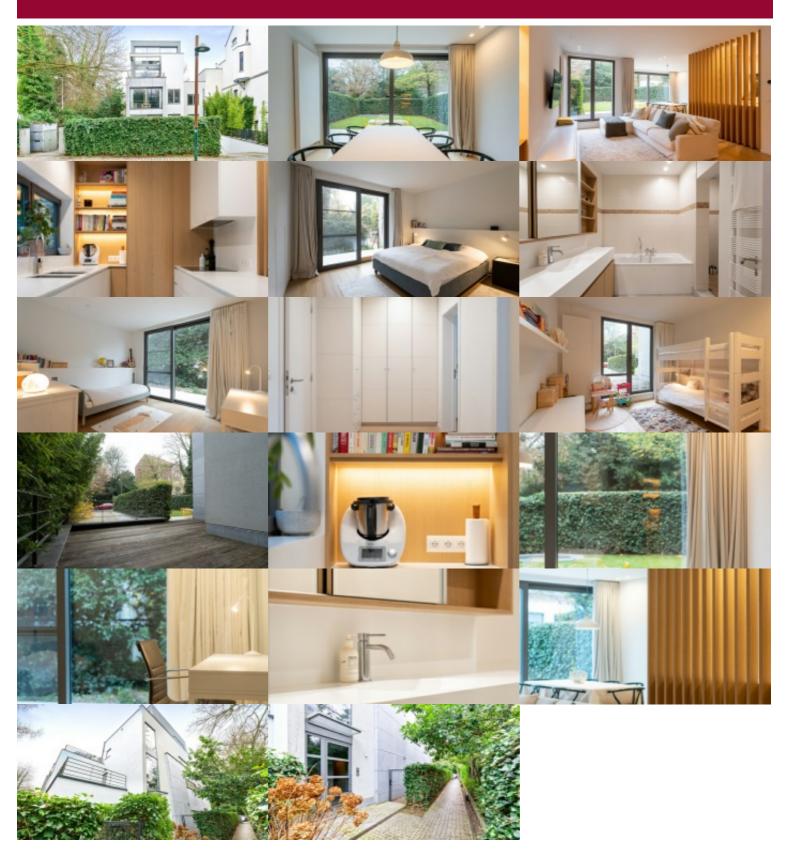

## Vert-Chasseur: stunning 3-bedroom apartment with garden

126 m<sup>2</sup>

50 m<sup>2</sup>

Benefiting from a superb location in the heart of the Vert Chasseur district and just a few steps from the Bois de la Cambre, this magnificent apartment with a surface area of approx. 130 sqm + terrace and garden is located in a recent building. The well-furnished apartment is composed as follows: Entrance hall with closet and guest toilet, spacious living room of approx. 40 sqm with access to the terrace and garden, fully equipped open kitchen, night hall with guest toilet and closets, 3 bedrooms of 17 sqm, 14 sqm and 12 sqm, one of which has an en-suite bathroom and access to a south-facing terrace, the other 2 bedrooms share a bathroom (bath and shower) and have access to the rear garden, dressing room with built-in wardrobes. A very large parking space for 2 vehicles and a cellar complete this property. EPC D