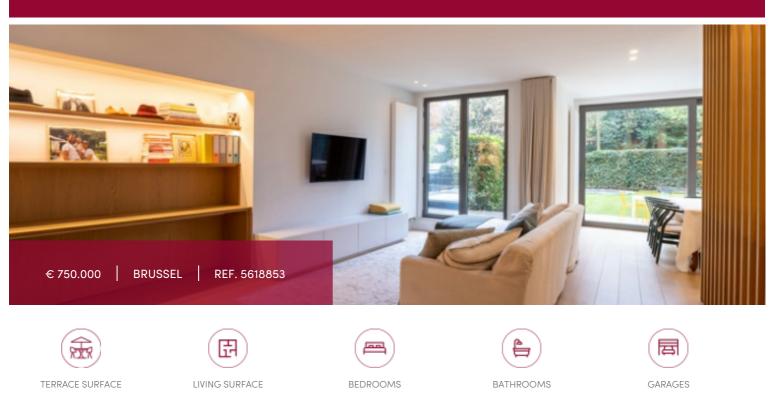

## Vert-Chasseur: stunning 3-bedroom apartment with garden

126 m<sup>2</sup>

50 m<sup>2</sup>

Benefiting from a superb location in the heart of the Vert Chasseur district and just a few steps from the Bois de la Cambre, this magnificent apartment with a surface area of approx. 130 sqm + terrace and garden is located in a recent building. The well-furnished apartment is composed as follows: Entrance hall with closet and guest toilet, spacious living room of approx. 40 sqm with access to the terrace and garden, fully equipped open kitchen, night hall with guest toilet and closets, 3 bedrooms of 17 sqm, 14 sqm and 12 sqm, one of which has an en-suite bathroom and access to a south-facing terrace, the other 2 bedrooms share a bathroom (bath and shower) and have access to the rear garden, dressing room with built-in wardrobes. A very large parking space for 2 vehicles and a cellar complete this property. EPC D

## GENERAL

| Гуре              | flat<br>€ 750.000 |  |  |
|-------------------|-------------------|--|--|
| Price             |                   |  |  |
| Ferrace surface   | 50 m <sup>2</sup> |  |  |
| Bathrooms         | 1                 |  |  |
| loors             | 3                 |  |  |
| Construction year | 2006              |  |  |
| Garden surface    | 100 m²            |  |  |
| Foilets           | 2                 |  |  |
| Heating (type)    | individual        |  |  |
| leighborhood      | woods             |  |  |
| Cellar            | ~                 |  |  |
| Double glass      | ~                 |  |  |

| City           | Brussel                    |  |
|----------------|----------------------------|--|
| Living surface | 126 m <sup>2</sup>         |  |
| Bedrooms       | 3                          |  |
| Garages        | 1                          |  |
| Available      | af te spreken met eigenaar |  |
| State          | very good state            |  |
| Kitchen (type) | US hyper equipped          |  |
| Laundry room   | ~                          |  |
| Heating        | condensation               |  |
| Neighborhood   | quiet                      |  |
| Elevator       | ~                          |  |
| РЕВ            | 162 kW/m²                  |  |
| PEB category   | D                          |  |