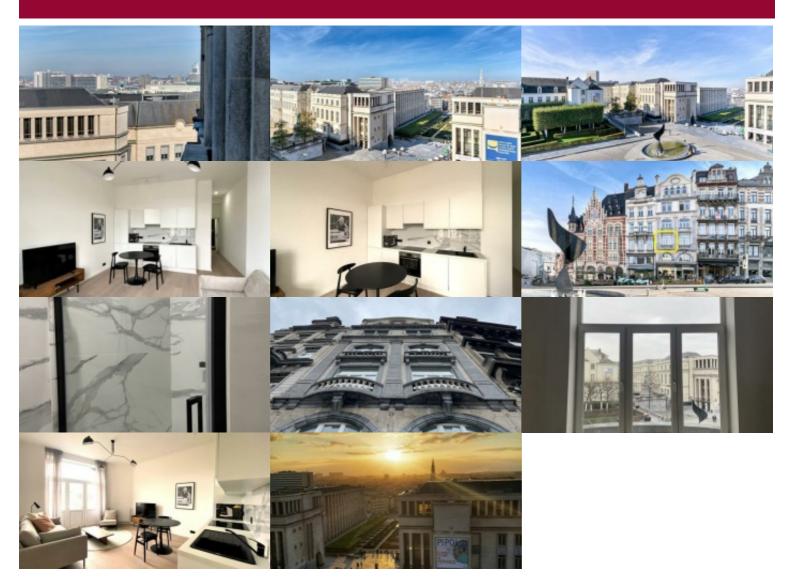

# Coudenberg 70, 1000 Brussel

Victoire proposes this 53 sqm 1 bedroom apartment, on the 2nd floor of this completely renovated old character building. It offers a beautiful living room with a French window, opening on the balcony and offering a splendid view on the esplanade of the Mont des Arts, a super equipped kitchen, one bedroom with shower room en suite + WC, a small dressing space. Elevator to standards. This flat benefits from typical high ceilings which gives a nice feeling of space. PEB D.

It's location is perfect, halfway between the top and bottom of the city, in this historical and very special area of Brussels, near the Royal Museums of Fine Arts, the Place Royale and the Sablon.

Sale under registration rights (12,5 %).

Ideal for city life and culture amateurs, where all activities are within walking distance.

Contact us now : 02 375 1010 - new@victoire.be