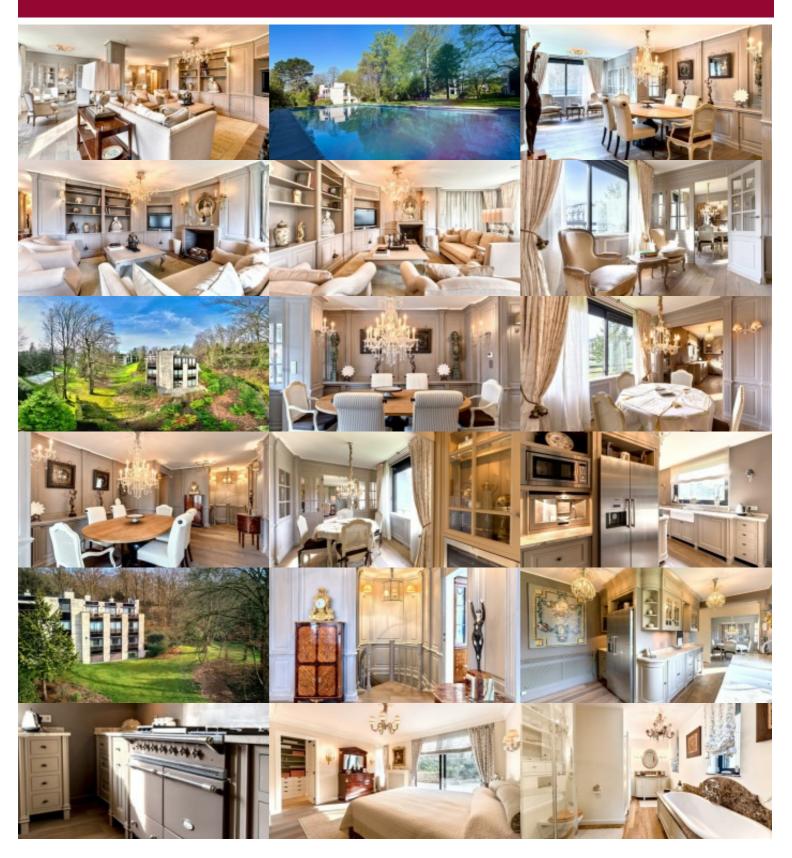

# Luxurious duplex in a park of 1.6 ha near Fort-Jaco

Uccle, close to forêt de Soignes, 10' walk from Fort jaco, in a park of 1,6 ha with outdoor swimming pool, lovely duplex of ± 260 sqm (excluding terraces), facing south. This duplex is composed of a large living room of ± 90 sqm with open fire, a beautiful super equipped kitchen , 3 large bedrooms with dressings, including an independent area for an "au pair", 1 office, 2 bathrooms, 2 shower rooms, laundry room, individual gas boiler, 2 garages. Excellent condition! PEB D+.