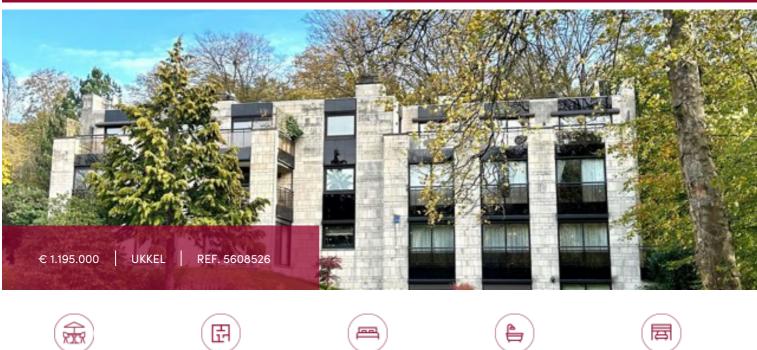

# Luxurious duplex in a park of 1.6 ha near Fort-Jaco

Uccle, close to forêt de Soignes, 10' walk from Fort jaco, in a park of 1,6 ha with outdoor swimming pool, lovely duplex of ± 260 sqm (excluding terraces), facing south. This duplex is composed of a large living room of ± 90 sqm with open fire, a beautiful super equipped kitchen , 3 large bedrooms with dressings, including an independent area for an "au pair", 1 office, 2 bathrooms, 2 shower rooms, laundry room, individual gas boiler, 2 garages. Excellent condition! PEB D+.

### GENERAL

| Туре              | flat                  |  |  |
|-------------------|-----------------------|--|--|
| Price             | € 1.195.000           |  |  |
| Land surface      | 16400 m <sup>2</sup>  |  |  |
| Bedrooms          | 3                     |  |  |
| Shower rooms      | 2                     |  |  |
| Floors            | 3                     |  |  |
| Construction year | 1992                  |  |  |
| Facades           | 3                     |  |  |
| Toilets           | 5                     |  |  |
| Heating (type)    | individual            |  |  |
| Neighborhood      | residential area      |  |  |
| Elevator          | ~                     |  |  |
| PEB               | 166 kW/m <sup>2</sup> |  |  |

| City            | Ukkel             |  |  |  |
|-----------------|-------------------|--|--|--|
| Living surface  |                   |  |  |  |
| Terrace surface | 20 m <sup>2</sup> |  |  |  |
| Bathrooms       | 2                 |  |  |  |
| Garages         | 2                 |  |  |  |
| Available       | vanaf akte        |  |  |  |
| State           | very good state   |  |  |  |
| Kitchen (type)  | hyper equipped    |  |  |  |
| Laundry room    | ~                 |  |  |  |
| Heating         | gas               |  |  |  |
| Neighborhood    | woods             |  |  |  |
| Double glass    | ✓                 |  |  |  |
| PEB category    | D                 |  |  |  |