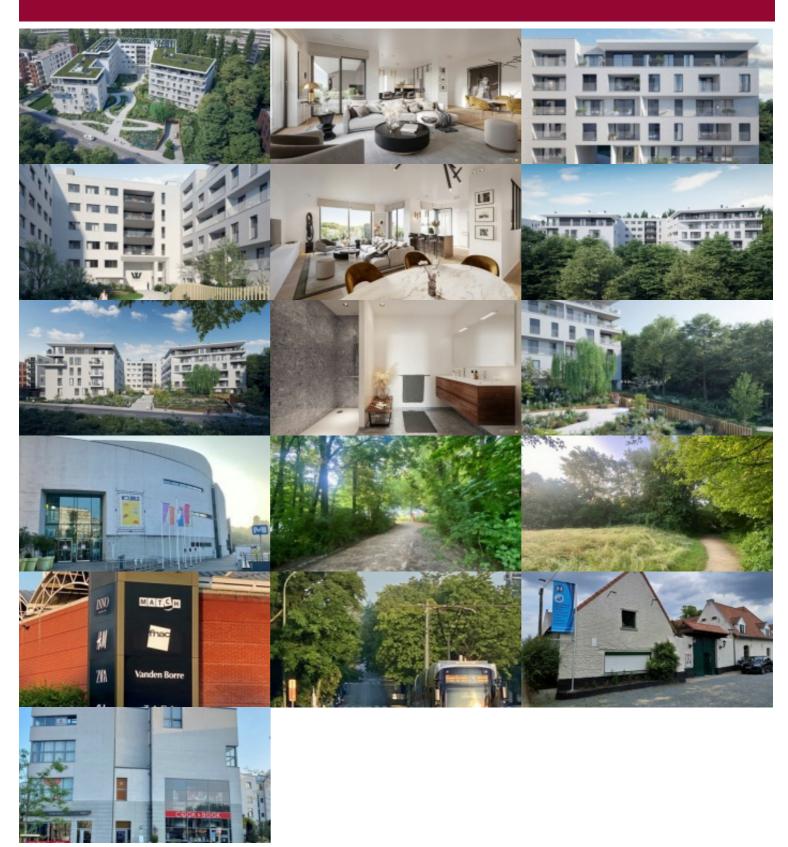

## Rue Neerveld 101-103, 1200 Sint-Lambrechts-Woluwe

The brand new W project offers you on the 5th floor, a studio (Design finish), overlooking the back of the building whose living space is decorated with a fully equipped open kitchen and a pretty terrace., with a view of the interior of the project, a technical room and 1 separate WC complete this property.

Cellar included in the price. Obligatory parking in supplement . Bike room in the basement.

Sale under registration rights on the land and under VAT regime on the construction.

Consult us without delay for any details on this project : 02 3751010 / new@victoire.be