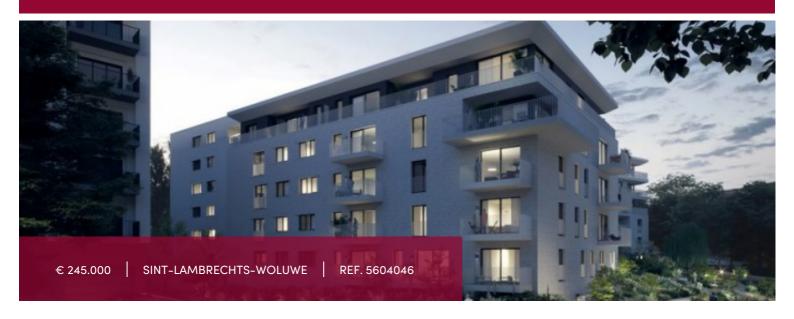

## Rue Neerveld 101-103, 1200 Sint-Lambrechts-Woluwe

The brand new W project offers you on the 5th floor, a studio (Design finish), overlooking the back of the building whose living space is decorated with a fully equipped open kitchen and a pretty terrace., with a view of the interior of the project, a technical room and 1 separate WC complete this property.

Cellar included in the price. Obligatory parking in supplement . Bike room in the basement.

Sale under registration rights on the land and under VAT regime on the construction.

Consult us without delay for any details on this project : 02 3751010 / new@victoire.be