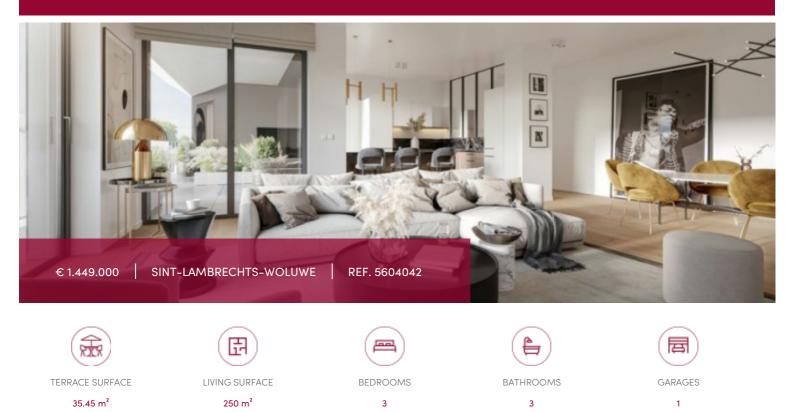

### Rue Neerveld 101-103, 1200 Sint-Lambrechts-Woluwe

The brand-new W project offers a large penthouse (Premium finishes) on the 5th floor, it features 2 terraces, a super-equipped open kitchen overlooking the project's inner courtyard. The master bedroom with dressing room and full bathroom will also have access to one of the terraces, 2 other beautiful bedrooms, 1 bureau, a utility room and 2 separate WCs complete this property.

Cellar included in the price. Obligatory parking in addition . Bike room in the basement.

Sale under registration rights on the land and under VAT regime on the construction.

Consult us without delay for any details on this project : 02 3751010 / new@victoire.be

#### GENERAL

| Туре              | flat                 |  |  |
|-------------------|----------------------|--|--|
| Price             | € 1.449.000          |  |  |
| Terrace surface   | 35.45 m <sup>2</sup> |  |  |
| Bathrooms         | 3                    |  |  |
| Parkings (indoor) | 1                    |  |  |
| Floors            | 5                    |  |  |
| Construction year | 2025                 |  |  |
| Facades           | 2                    |  |  |
| Office area       | 13.21 m <sup>2</sup> |  |  |
| Heating (type)    | individual           |  |  |
| Neighborhood      | quiet                |  |  |
| Cellar            | ~                    |  |  |
| Double glass      | ~                    |  |  |
|                   |                      |  |  |
| EPC code          | В                    |  |  |

| City           | Sint-Lambrechts-Woluwe |  |  |  |
|----------------|------------------------|--|--|--|
| Living surface | 250 m <sup>2</sup>     |  |  |  |
| Bedrooms       | 3                      |  |  |  |
| Garages        | 1                      |  |  |  |
| Floor          | 5                      |  |  |  |
| Available      | bij oplevering         |  |  |  |
| State          | new                    |  |  |  |
| Kitchen (type) | US hyper equipped      |  |  |  |
| Toilets        | 3                      |  |  |  |
| Heating        | gas                    |  |  |  |
| Neighborhood   | quiet                  |  |  |  |
| Elevator       | ✓                      |  |  |  |
| PEB            | 95 kW/m²               |  |  |  |
| PEB category   | В                      |  |  |  |