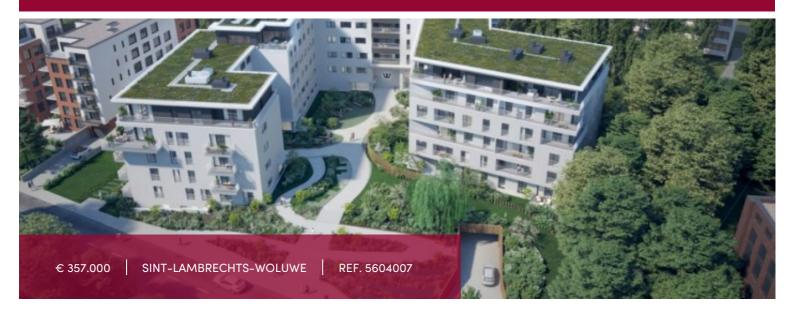

#### Rue Neerveld 101-103, 1200 Sint-Lambrechts-Woluwe

The brand new W project offers you on the 3rd floor, a 1 bedroom apartment (Design finishing level), whose living space is extended by a super equipped open kitchen and a nice little backyard oriented to the West, with view on the outside of the project, 1 SDD, technical room and 1 separate toilet complete this property.

Cellar included in the price. Obligatory parking in supplement . Bike room in the basement.

Sale under registration rights on the land and under VAT regime on the construction.

Consult us without delay for any details on this project : 02 3751010 / new@victoire.be

#### GENERAL

| Туре              | flat             |
|-------------------|------------------|
| Price             | € 357.000        |
| Terrace surface   | 8 m²             |
| Bathrooms         | 1                |
| Parkings (indoor) | 1                |
| Floors            | 5                |
| Construction year | 2025             |
| Facades           | 2                |
| Toilets           | 1                |
| Heating (type)    | collective       |
| Neighborhood      | residential area |
| Cellar            | ~                |
| Double glass      | <b>~</b>         |
| EPC code          | В                |

| City           | Sint-Lambrechts-Woluwe |
|----------------|------------------------|
| Living surface | 67 m²                  |
| Bedrooms       | 1                      |
| Shower rooms   | 1                      |
| Floor          | 3                      |
| Available      | bij oplevering         |
| State          | new                    |
| Kitchen (type) | US hyper equipped      |
| Laundry room   | ~                      |
| Heating        | gas (centr. heat.)     |
| Neighborhood   | quiet                  |
| Elevator       | ~                      |
| PEB            | 95 kW/m²               |
| PEB category   | В                      |
|                |                        |