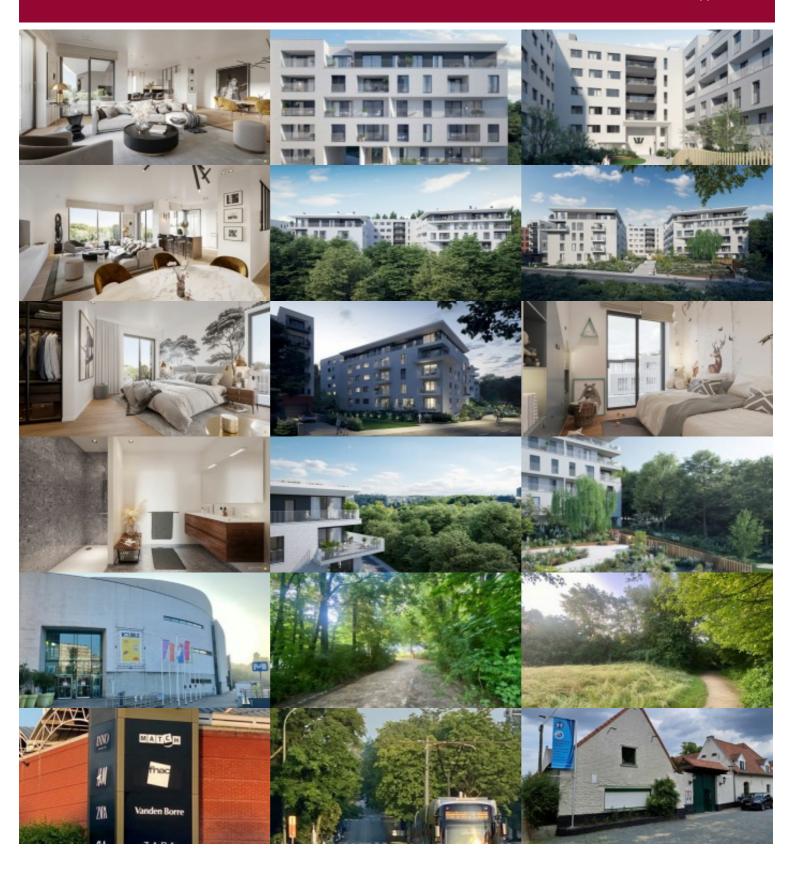

#### Rue Neerveld 101-103, 1200 Sint-Lambrechts-Woluwe

The brand new W project offers you on the 3rd floor, a 1 bedroom apartment (Design finishing level), whose living space is extended by a super equipped open kitchen and a nice little backyard oriented to the West, with view on the outside of the project, 1 SDD, technical room and 1 separate toilet complete this property.

Cellar included in the price. Obligatory parking in supplement . Bike room in the basement.

Sale under registration rights on the land and under VAT regime on the construction.

Consult us without delay for any details on this project : 02 3751010 / new@victoire.be