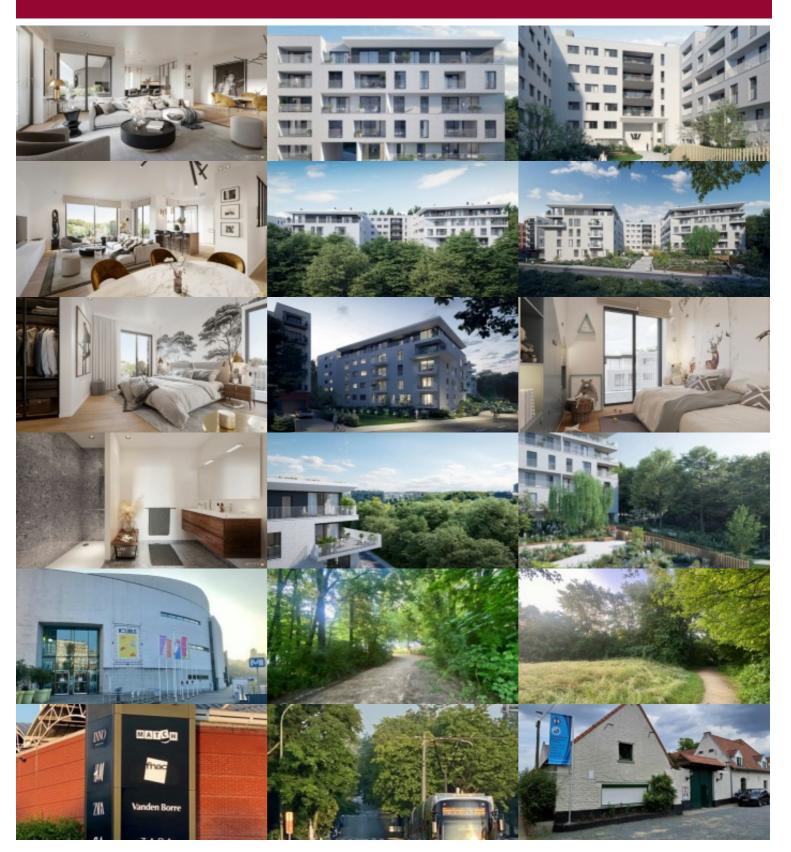

### Rue Neerveld 101-103, 1200 Sint-Lambrechts-Woluwe

93 m²

The brand new W project offers you on the ground floor, a corner 2 bedroom apartment (design finishing level), whose living space is extended by a super equipped open kitchen and a nice little backyard oriented to the South, with view on the outside of the project, 1 SDD, technical room and 1 separate toilet complete this property.

2

1

Cellar included in the price. Obligatory parking in supplement. Bike room in the basement.

Sale under registration rights on the land and under VAT regime on the construction.

Consult us without delay for any details on this project : 02 3751010 / new@victoire.be