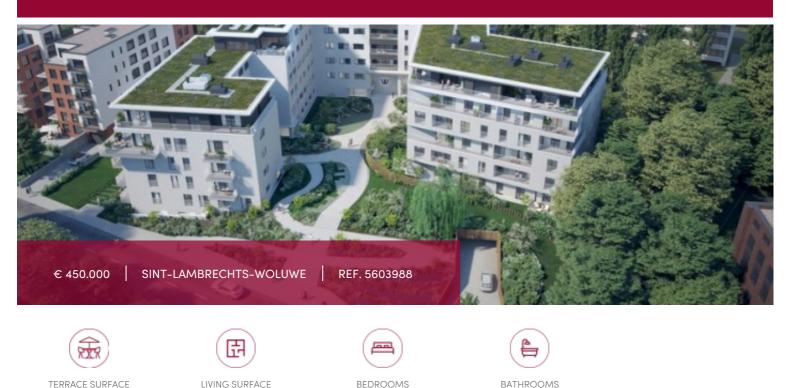

### Rue Neerveld 101-103, 1200 Sint-Lambrechts-Woluwe

93 m²

The brand new W project offers you on the ground floor, a corner 2 bedroom apartment (design finishing level), whose living space is extended by a super equipped open kitchen and a nice little backyard oriented to the South, with view on the outside of the project, 1 SDD, technical room and 1 separate toilet complete this property.

#### GENERAL

| Туре            | flat              |
|-----------------|-------------------|
| Price           | € 450.000         |
| Terrace surface | 9 m <sup>2</sup>  |
| Bathrooms       | 1                 |
| Floor           | 1                 |
| Available       | bij oplevering    |
| State           | new               |
| Kitchen (type)  | US hyper equipped |
| Laundry room    | ~                 |
|                 |                   |
| Neighborhood    | residential area  |
| Elevator        | ~                 |

В

| City              | Sint-Lambrechts-Woluwe |
|-------------------|------------------------|
| Living surface    | 93 m²                  |
| Bedrooms          | 2                      |
| Parkings (indoor) | 1                      |
| Floors            | 6                      |
| Construction year | 2025                   |
| Facades           | 2                      |
| Toilets           | 1                      |
| Heating (type)    | collective             |
| Heating           | gas (centr. heat.)     |
| Cellar            | ~                      |
| Double glass      | ~                      |