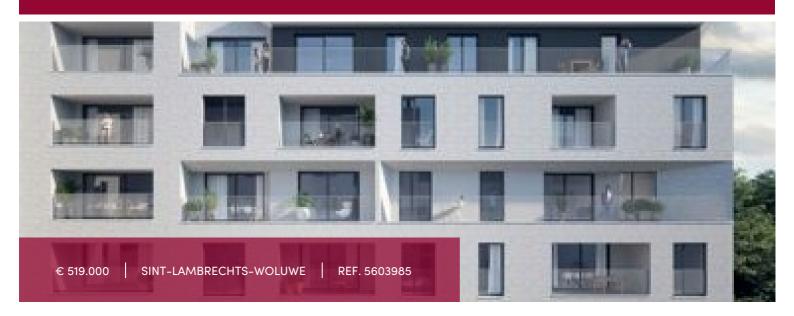

#### Rue Neerveld 101-103, 1200 Sint-Lambrechts-Woluwe

The brand new W project offers you on the 2nd floor, a very original 2 bedroom apartment Premium finishing level, whose living space is extended by a super equipped open kitchen, a terrace well South oriented, with view on the inside courtyard of the project; the master bedroom has its private shower room, 1bathroom, one technical room and 2 separate toilets complete this property.

TERRACE SURFACE

82 m²

LIVING SURFACE

110 m<sup>2</sup>

BEDROOMS

2

BATHROOMS

3