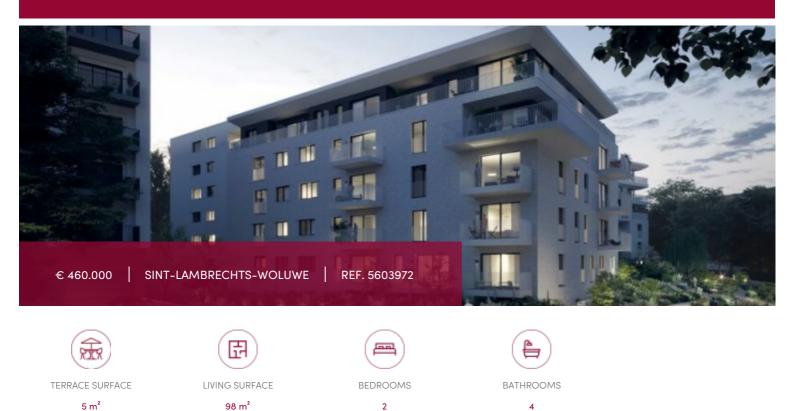

### Rue Neerveld 101-103, 1200 Sint-Lambrechts-Woluwe

The brand new W project offers you on the ground floor a 2 bedroom apartment (Design finishing level), whose living space is extended by a super equipped open kitchen and a nice terrace well oriented to the South, with a view on the outside of the project, 1 technical room, 2 shower rooms adjoining each bedroom and 1 separate WC complete this property. Cellar included in the price. Obligatory parking in supplement . Bike room in the basement. Sale under registration rights on the land and under VAT regime on the construction. Consult us without delay for any details on this project : 02 3751010 / new@victoire.be

#### GENERAL

| Туре              | flat              |
|-------------------|-------------------|
| Price             | € 460.000         |
| Terrace surface   | 5 m <sup>2</sup>  |
| Bathrooms         | 2                 |
| Parkings (indoor) | 1                 |
| Available         | bij oplevering    |
| State             | new               |
| Kitchen (type)    | US hyper equipped |
| Laundry room      |                   |
| Neighborhood      | residential area  |
| Elevator          | ~                 |
| PEB               | 95 kW/m²          |
| EPC code          | В                 |

| City              | Sint-Lambrechts-Woluwe |
|-------------------|------------------------|
| Living surface    | 98 m²                  |
| Bedrooms          | 2                      |
| Shower rooms      | 2                      |
| Floors            | 5                      |
| Construction year | 2023                   |
| Facades           | 2                      |
| Toilets           | 1                      |
| Heating (type)    | collective             |
| Heating           | gas (centr. heat.)     |
| Cellar            | ~                      |
| Double glass      | ~                      |
| PEB category      | В                      |