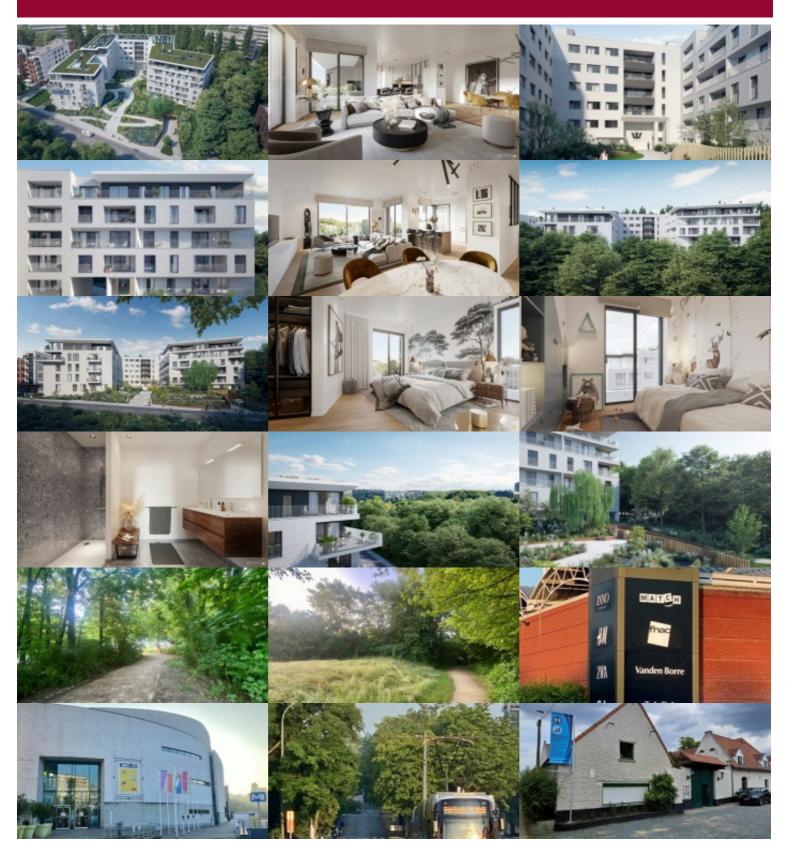

### Rue Neerveld 101-103, 1200 Sint-Lambrechts-Woluwe

The brand new W project offers you on the ground floor a 2 bedroom apartment (Design finishing level), whose living space is extended by a super equipped open kitchen and a nice terrace well oriented to the South, with a view on the outside of the project, 1 technical room, 2 shower rooms adjoining each bedroom and 1 separate WC complete this property. Cellar included in the price. Obligatory parking in supplement . Bike room in the basement. Sale under registration rights on the land and under VAT regime on the construction. Consult us without delay for any details on this project : 02 3751010 / new@victoire.be