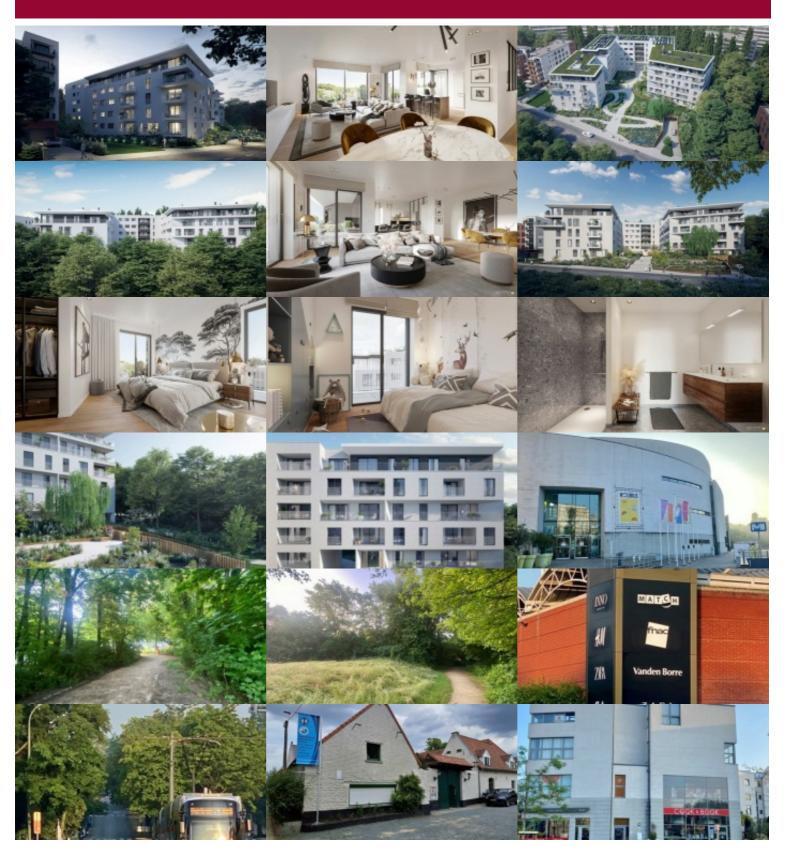

## Rue Neerveld 101-103, 1200 Sint-Lambrechts-Woluwe

The brand new W project offers you on the 4th floor, a 2 bedroom apartment (Design finishing level), whose living space is extended by a super equipped open kitchen and a terrace well oriented, with a view on the courtyard of the project; 1 shower room, 1 technical room and 2 separate toilets complete this property. The 2 bedrooms have a view on the outside of the project and the greenery. Cellar included in the price. Obligatory parking in supplement. Bike room in the basement. Sale under registration rights on the land and under VAT regime on the construction.