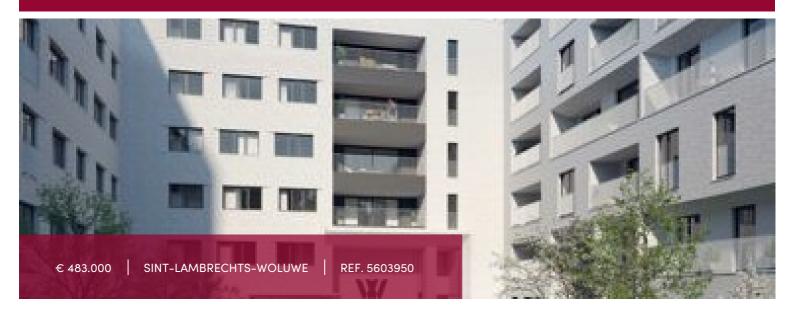

### Rue Neerveld 101-103, 1200 Sint-Lambrechts-Woluwe

The brand new W project offers you on the 5th floor, a 2 bedroom apartment (Design finishing level), whose living space is extended by a super equipped open kitchen, and a terrace with view on the greenery, 1shower room + WC,1 technical room and 1 separate toilet complete this property.

#### GENERAL

| Туре            | flat                |
|-----------------|---------------------|
| Price           | € 483.000           |
| Terrace surface | 11.3 m <sup>2</sup> |
| Shower rooms    | 1                   |
| Floor           | 5                   |
| Available       | bij oplevering      |
| State           | new                 |
| Kitchen (type)  | US hyper equipped   |
| Laundry room    | <u> </u>            |
| Neighborhood    | residential area    |
| Cellar          | ~                   |
| Double glass    | <u> </u>            |
| EPC code        | В                   |

| City              | Sint-Lambrechts-Woluwe |
|-------------------|------------------------|
| Living surface    | 93 m²                  |
| Bedrooms          | 2                      |
| Parkings (indoor) | 1                      |
| Floors            | 6                      |
| Construction year | 2024                   |
| Facades           | 2                      |
| Toilets           | 2                      |
| Heating (type)    | collective             |
| Heating           | gas (centr. heat.)     |
| Neighborhood      | quiet                  |
| Elevator          | ~                      |
| PEB               | 95 kW/m²               |
| PEB category      | В                      |