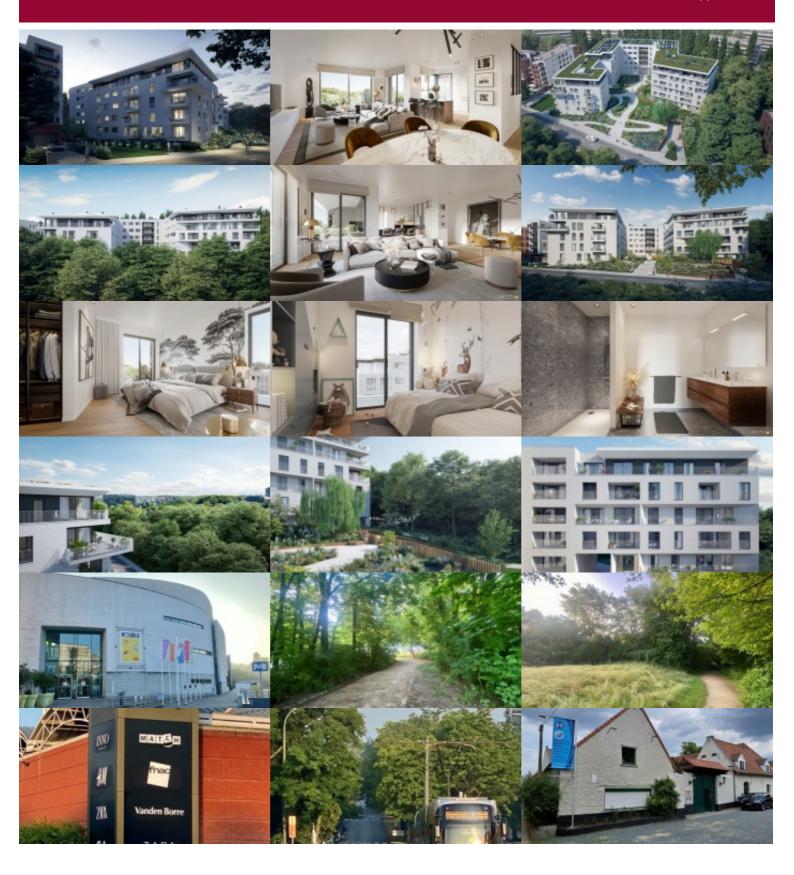

### Rue Neerveld 101-103, 1200 Sint-Lambrechts-Woluwe

The brand new W project offers you on the 5th floor, a 2 bedroom apartment (Design finishing level), whose living space is extended by a super equipped open kitchen, and a terrace with view on the greenery, 1shower room + WC,1 technical room and 1 separate toilet complete this property.

Cellar included in the price. Obligatory parking in supplement . Bike room in the basement.

Sale under registration rights on the land and under VAT regime on the construction.

Consult us without delay for any details on this project : 02 3751010 / new@victoire.be