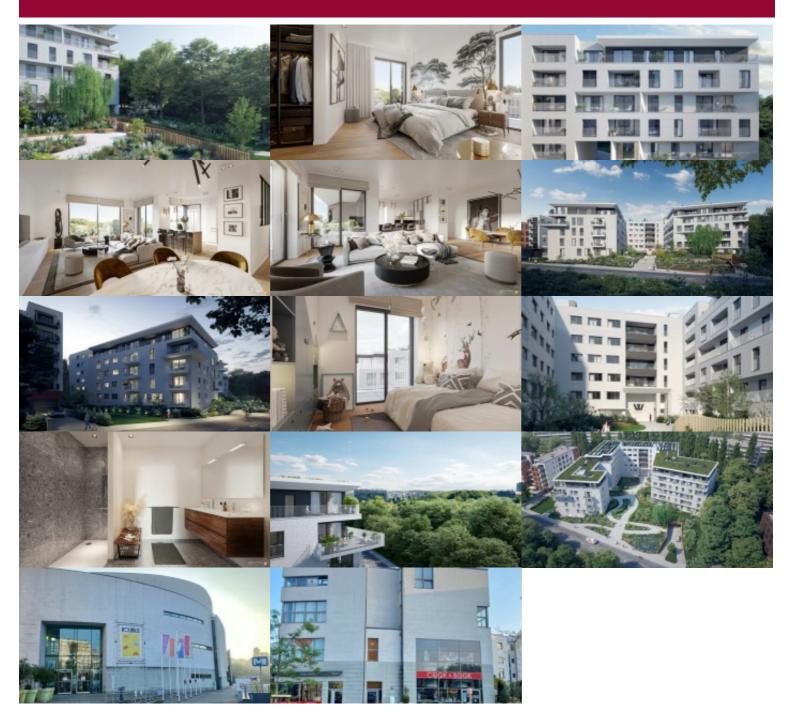

## Rue Neerveld 101-103, 1200 Sint-Lambrechts-Woluwe

The brand new W project offers you on the 4th floor, a 2 bedroom apartment (PREMIUM finishing level), whose living space is extended by a super equipped open kitchen, a nice terrace, with a view on the greenery outside of the project, 1 bathroom, 1 shower room ( with direct access to the master bedroom), one technical room and 2 separate toilets complete this property. Cellar included in the price. Obligatory parking in supplement. Bike room in the basement. Sale under registration rights on the land and under VAT regime on the construction. Consult us without delay for any details on this project : 02 3751010 / new@victoire.be