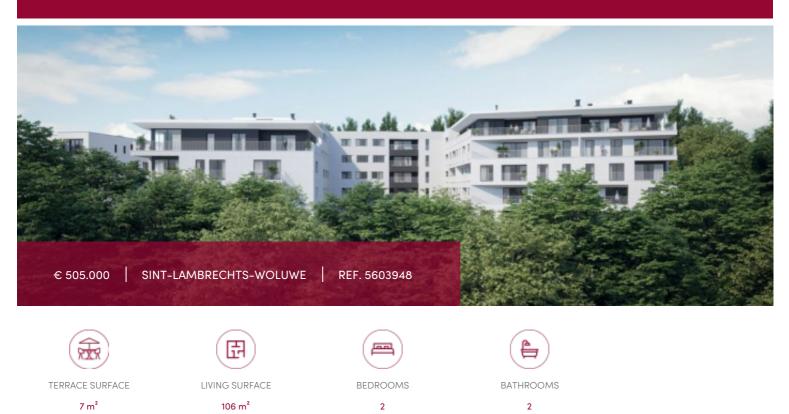

## Rue Neerveld 101-103, 1200 Sint-Lambrechts-Woluwe

The brand new W project offers you on the 4th floor, a 2 bedroom apartment (PREMIUM finishing level), whose living space is extended by a super equipped open kitchen, a nice terrace, with a view on the greenery outside of the project, 1 bathroom, 1 shower room ( with direct access to the master bedroom), one technical room and 2 separate toilets complete this property. Cellar included in the price. Obligatory parking in supplement. Bike room in the basement. Sale under registration rights on the land and under VAT regime on the construction. Consult us without delay for any details on this project : 02 3751010 / new@victoire.be

#### GENERAL

| Туре                   | flat              |  |  |  |
|------------------------|-------------------|--|--|--|
| Price                  | € 505.000         |  |  |  |
| Terrace surface        | 7 m <sup>2</sup>  |  |  |  |
| Bathrooms              | 2                 |  |  |  |
| Floor                  | 4                 |  |  |  |
| Available              | bij oplevering    |  |  |  |
| State                  | new               |  |  |  |
| Kitchen (type)         | US hyper equipped |  |  |  |
| Laundry room           | ~                 |  |  |  |
| Neighborhood           | quiet             |  |  |  |
|                        | ~                 |  |  |  |
| Cellar                 |                   |  |  |  |
| Cellar<br>Double glass | ~                 |  |  |  |

| City              | Sint-Lambrechts-Woluwe |  |  |
|-------------------|------------------------|--|--|
| Living surface    | 106 m²                 |  |  |
| Bedrooms          | 2                      |  |  |
| Parkings (indoor) | 1                      |  |  |
| Floors            | 5                      |  |  |
| Construction year | 2025                   |  |  |
| Facades           | 2                      |  |  |
| Toilets           | 2                      |  |  |
| Heating (type)    | individual             |  |  |
| Heating           | gas                    |  |  |
| Neighborhood      | quiet                  |  |  |
| Elevator          | ~                      |  |  |
| PEB               | 95 kW/m²               |  |  |
| PEB category      | В                      |  |  |