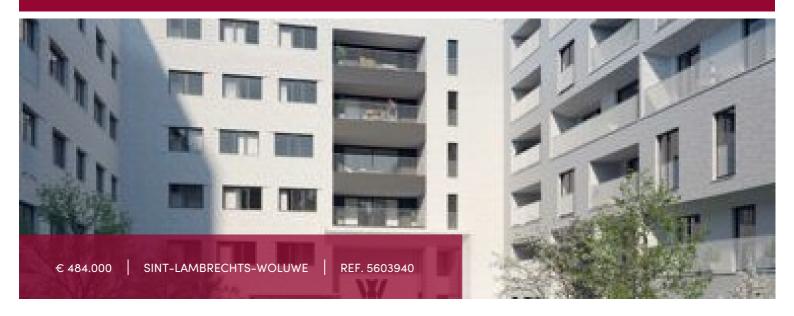

#### Rue Neerveld 101-103, 1200 Sint-Lambrechts-Woluwe

The brand new W project offers you on the 3rd floor, a 2 bedroom apartment (Premium finishing level), whose living space is extended by a super equipped open kitchen and a terrace well oriented, with a view on the courtyard of the project; 1 shower room, 1 technical room and 2 separate toilets complete this property. The 2 bedrooms have a view on the outside of the project and the greenery. Cellar included in the price. Obligatory parking in supplement (35 000 €). Bike room in the basement.

### GENERAL

| Туре            | flat              |
|-----------------|-------------------|
| Price           | € 484.000         |
| Terrace surface | 7.3 m²            |
| Bathrooms       | 1                 |
| Floor           | 3                 |
| Available       | bij oplevering    |
| State           | new               |
| Kitchen (type)  | US hyper equipped |
| Laundry room    | ~                 |
| Neighborhood    | residential area  |
| Cellar          | <b>✓</b>          |
| Double glass    | ~                 |
|                 |                   |
| EPC code        | В                 |

| City              | Sint-Lambrechts-Woluwe |
|-------------------|------------------------|
| Living surface    | 101 m²                 |
| Bedrooms          | 2                      |
| Parkings (indoor) | 1                      |
| Floors            | 5                      |
| Construction year | 2025                   |
| Facades           | 2                      |
| Toilets           | 2                      |
| Heating (type)    | collective             |
| Heating           | gas (centr. heat.)     |
| Neighborhood      | quiet                  |
| Elevator          | ~                      |
| PEB               | 95 kW/m²               |
| PEB category      | В                      |
|                   |                        |