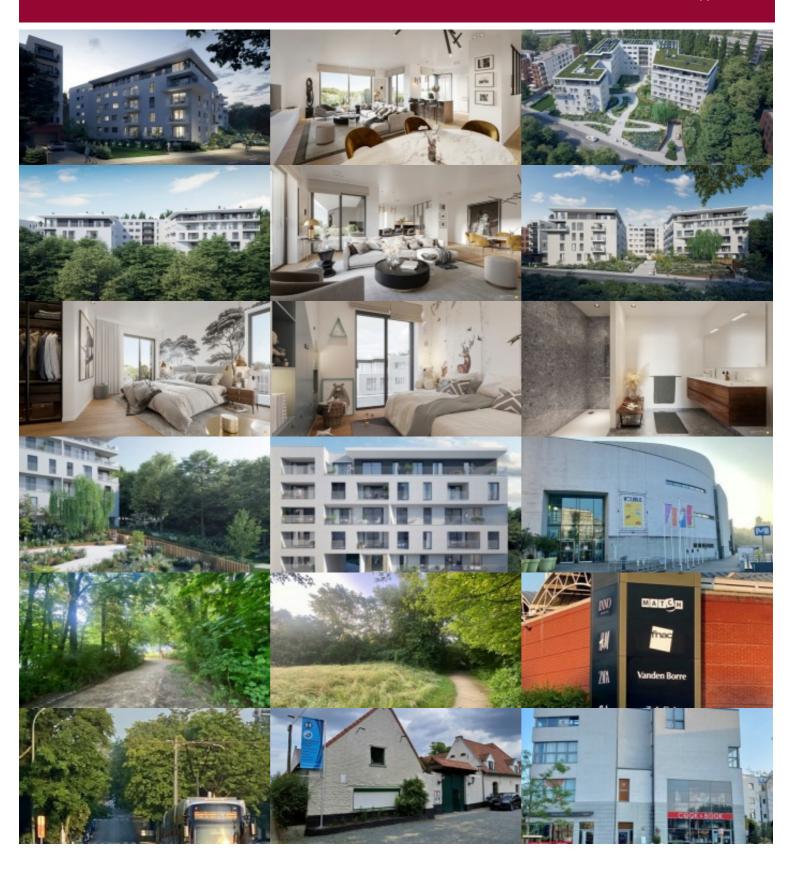

#### Rue Neerveld 101-103, 1200 Sint-Lambrechts-Woluwe

The brand new W project offers you on the 3rd floor, a 2 bedroom apartment (Premium finishing level), whose living space is extended by a super equipped open kitchen and a terrace well oriented, with a view on the courtyard of the project; 1 shower room, 1 technical room and 2 separate toilets complete this property. The 2 bedrooms have a view on the outside of the project and the greenery. Cellar included in the price. Obligatory parking in supplement (35 000 €). Bike room in the basement.