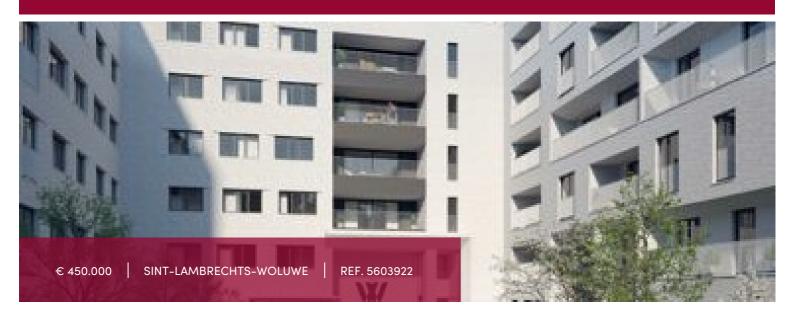

### Rue Neerveld 101–103, 1200 Sint-Lambrechts-Woluwe

The brand new W project offers you on the 2nd floor, a 2 bedroom corner apartment (Design finishing level), whose living space is extended by a super equipped open kitchen, and a terrace with view on the greenery, 1shower room + WC,1 technical room and 1 separate toilet complete this property.

TERRACE SURFACE

11.3 m²

LIVING SURFACE

93 m²

BEDROOMS

2

BATHROOMS

- 1

| City              | Sint-Lambrechts-Woluwe |
|-------------------|------------------------|
| Living surface    | 93 m²                  |
| Bedrooms          | 2                      |
| Parkings (indoor) | 1                      |
| Floors            | 5                      |
| Construction year | 2025                   |
| Facades           | 2                      |
| Toilets           | 2                      |
| Heating (type)    | collective             |
| Heating           | gas (centr. heat.)     |
| Neighborhood      | quiet                  |
| Elevator          | ~                      |
| PEB               | 95 kW/m²               |
| PEB category      | В                      |