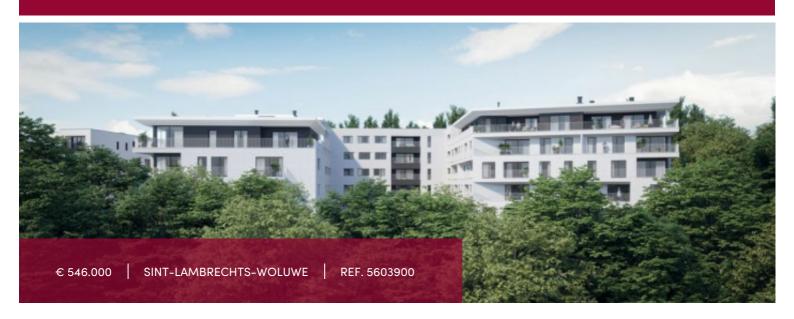

#### Rue Neerveld 101-103, 1200 Sint-Lambrechts-Woluwe

The brand new W project offers you on the ground floor, an original 2 bedroom apartment (Premium finishing level), whose living space is extended by a super equipped open kitchen, a terrace and a beautiful garden, with view on the greenery outside the project, 1 shower with direct access to the main bedroom, 1 bathroom also with direct access to the second bedroom, technical room and 2 separate WC complete this property.

### GENERAL

| Туре              | flat                |
|-------------------|---------------------|
| Price             | € 546.000           |
| Terrace surface   | 16.1 m²             |
| Bathrooms         | 2                   |
| Floors            | 5                   |
| Construction year | 2025                |
| Garden surface    | 85.2 m <sup>2</sup> |
| Kitchen (type)    | US hyper equipped   |
| Laundry room      | ~                   |
| Neighborhood      | quiet               |
| Cellar            | <b>✓</b>            |
| Double glass      | <u> </u>            |
| EPC code          | В                   |

| City              | Sint-Lambrechts-Woluwe |
|-------------------|------------------------|
| Living surface    | 110 m²                 |
| Bedrooms          | 2                      |
| Parkings (indoor) | 1                      |
| Available         | bij oplevering         |
| State             | new                    |
| Facades           | 2                      |
| Toilets           | 2                      |
| Heating (type)    | individual             |
| Heating           | gas                    |
| Neighborhood      | quiet                  |
| Elevator          | <b>✓</b>               |
| PEB               | 95 kW/m²               |
| PEB category      | В                      |