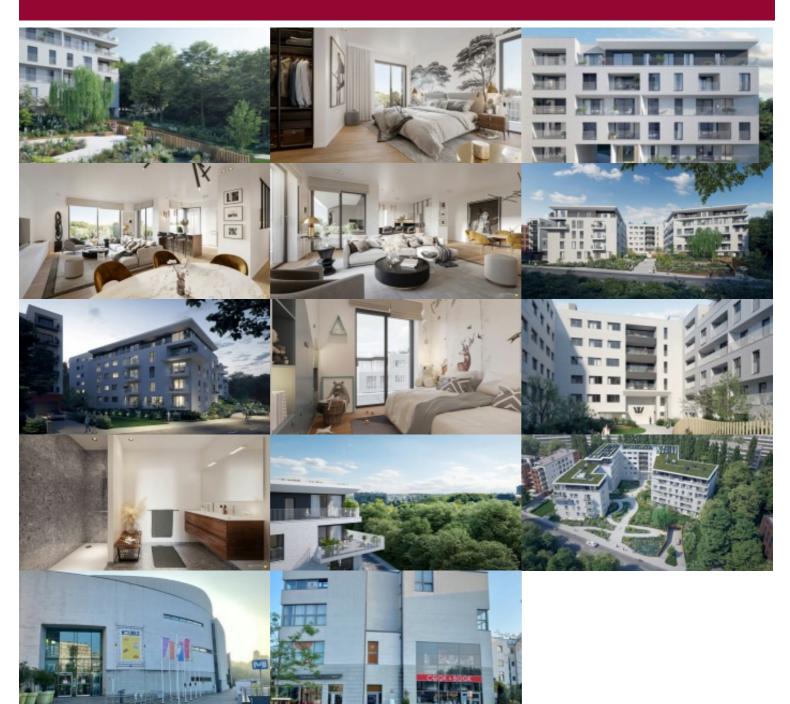

#### Rue Neerveld 101-103, 1200 Sint-Lambrechts-Woluwe

The brand new W project offers you on the ground floor, an original 2 bedroom apartment (Premium finishing level), whose living space is extended by a super equipped open kitchen, a terrace and a beautiful garden, with view on the greenery outside the project, 1 shower with direct access to the main bedroom, 1 bathroom also with direct access to the second bedroom, technical room and 2 separate WC complete this property.

Cellar included in the price. Obligatory parking in supplement (35000  $\in$  ). Bike room in the basement.

Sale under registration rights on the land and under VAT regime on the construction.

Consult us without delay for any details on this project : 02 3751010 / new@victoire.be