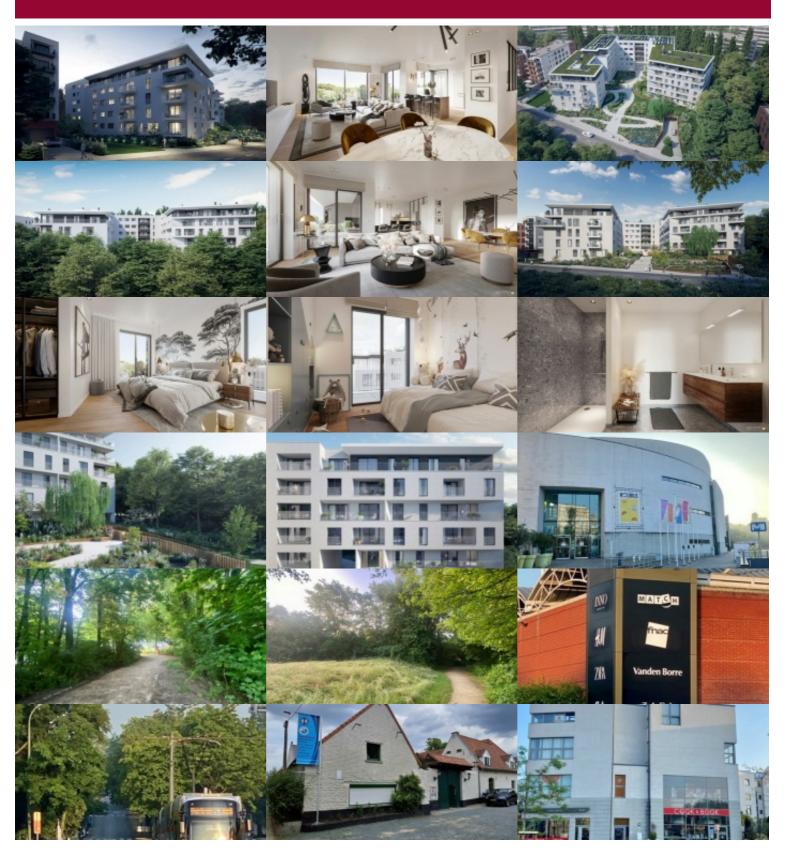

### Rue Neerveld 101-103, 1200 Sint-Lambrechts-Woluwe

The brand new W project offers you on the ground floor of building C, a 2-bedroom apartment (DESIGN finish), whose living space is extended by a fully equipped open kitchen and a small garden with a view towards the exterior of the project; 2 shower rooms + 2 toilets, and a technical room complete this property.

Cellar included in the price. Obligatory parking in supplement . Bike room in the basement.

Sale under registration rights on the land and under VAT regime on the construction.

Consult us without delay for any details on this project : 02 3751010 / new@victoire.be