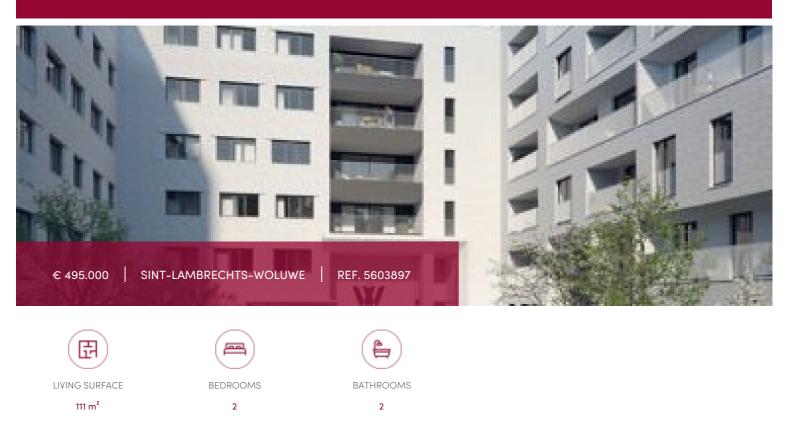

### Rue Neerveld 101-103, 1200 Sint-Lambrechts-Woluwe

The brand new W project offers you on the ground floor of building C, a 2-bedroom apartment (DESIGN finish), whose living space is extended by a fully equipped open kitchen and a small garden with a view towards the exterior of the project; 2 shower rooms + 2 toilets, and a technical room complete this property.

#### GENERAL

| Туре              | flat             |
|-------------------|------------------|
| Price             | € 495.000        |
| Bedrooms          | 2                |
| Parkings (indoor) | 1                |
| Available         | bij oplevering   |
| State             | new              |
| Facades           | 2                |
| Toilets           | 1                |
| Heating (type)    | collective       |
| Neighborhood      | residential area |
| Cellar            | ~                |
| Double glass      | ~                |
|                   |                  |
| EPC code          | В                |

| City              | Sint-Lambrechts-Woluwe |
|-------------------|------------------------|
| Living surface    | 111 m <sup>2</sup>     |
| Bathrooms         | 2                      |
| Floors            | 5                      |
| Construction year | 2025                   |
| Garden surface    | 29.6 m <sup>2</sup>    |
| Kitchen (type)    | US hyper equipped      |
| Laundry room      | ✓                      |
| Heating           | gas (centr. heat.)     |
| Neighborhood      | quiet                  |
| Elevator          | ✓                      |
| PEB               | 95 kW/m²               |
| PEB category      | В                      |