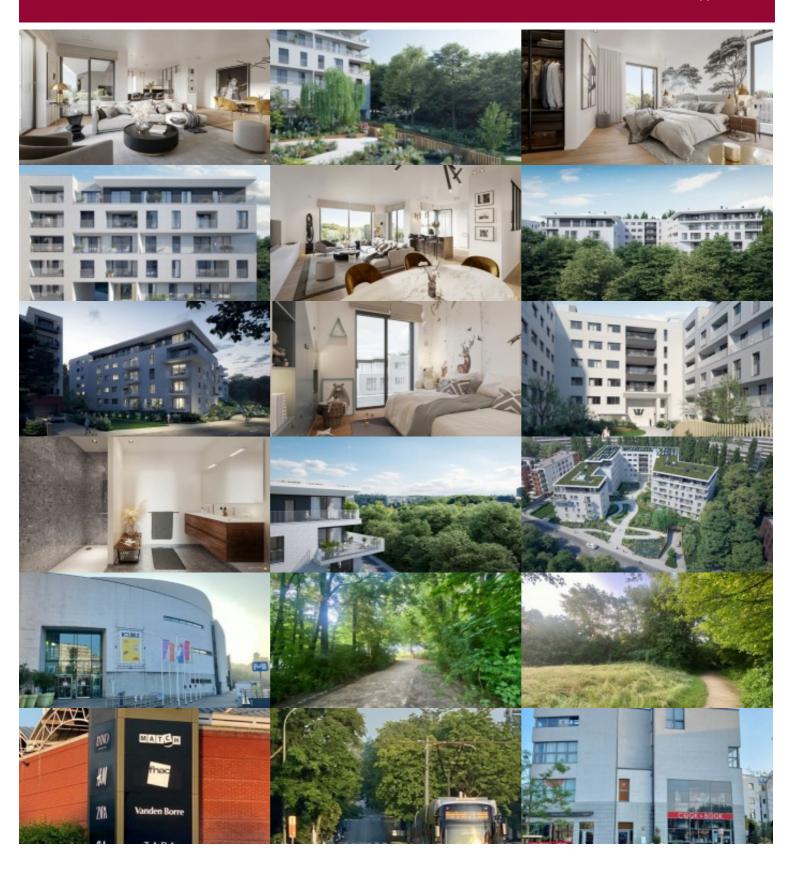

#### Rue Neerveld 101-103, 1200 Sint-Lambrechts-Woluwe

The brand new W project offers you on the 1st floor, an original corner 2 bedroom apartment (Premium finishing level), whose living space is extended by a super equipped open kitchen and a terrace with view on the greenery outside of the project, 2 bathrooms, technical room and 1 separate toilet complete this property.