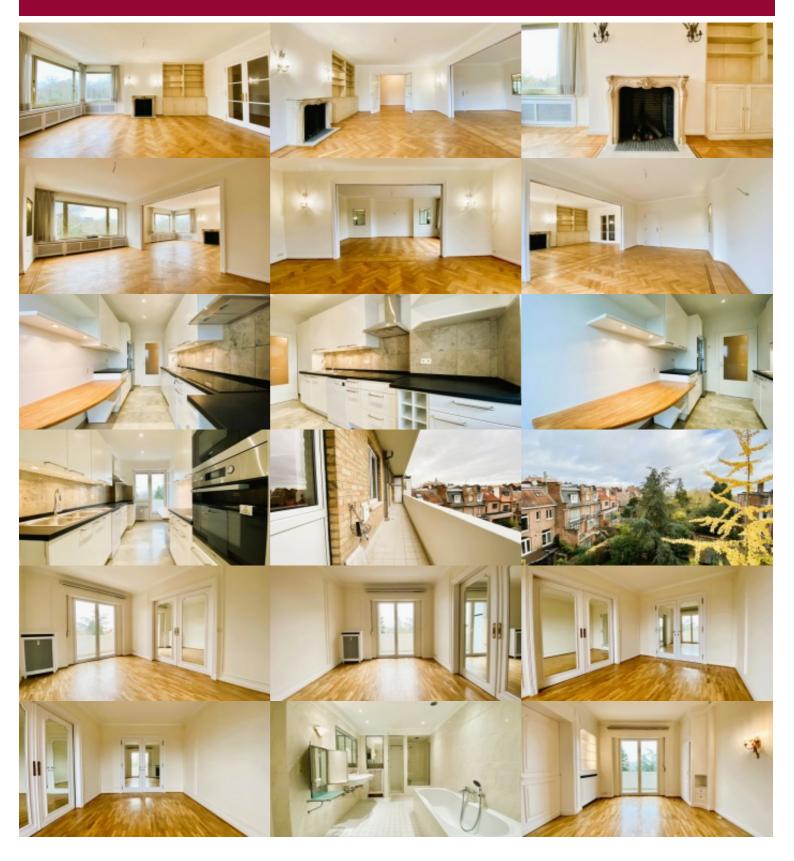

#### 1200 Sint-Lambrechts-Woluwe

SQUARE VERGOTE - Magnificent apartment offering 215  $m^2$  of living space. It comprises a large entrance hall with cupboards, a large 65  $m^2$  living room with decorative open fire, a fully-equipped kitchen with access to the rear terrace, a night hall with cupboards, 3 bedrooms (18.50  $m^2$  - 17  $m^2$  - 12  $m^2$ ), an 11  $m^2$  office/bedroom with cupboards and access to the balcony, a bathroom with separate shower and double sinks, 2 shower rooms. Large 7  $m^2$  cellar and garage for 2 cars. Parquet flooring - double glazing - armored door - concierge - 2 elevators - New gas boiler. PEB: C. Charming property in excellent state, a must-see!