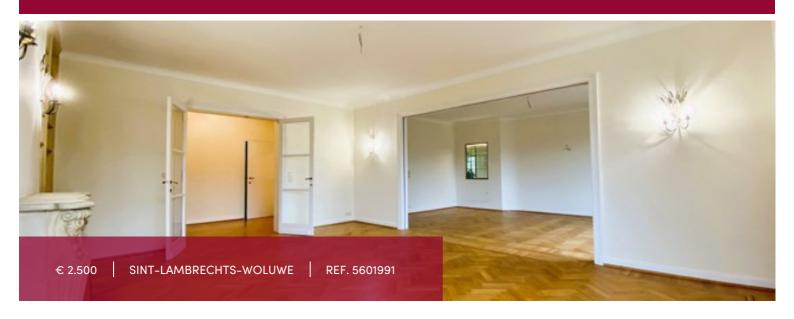

#### 1200 Sint-Lambrechts-Woluwe

SQUARE VERGOTE - Magnificent apartment offering 215  $m^2$  of living space. It comprises a large entrance hall with cupboards, a large 65  $m^2$  living room with decorative open fire, a fully-equipped kitchen with access to the rear terrace, a night hall with cupboards, 3 bedrooms (18.50  $m^2$  - 17  $m^2$  - 12  $m^2$ ), an 11  $m^2$  office/bedroom with cupboards and access to the balcony, a bathroom with separate shower and double sinks, 2 shower rooms. Large 7  $m^2$  cellar and garage for 2 cars. Parquet flooring - double glazing - armored door - concierge - 2 elevators - New gas boiler. PEB: C. Charming property in excellent state, a must-see!