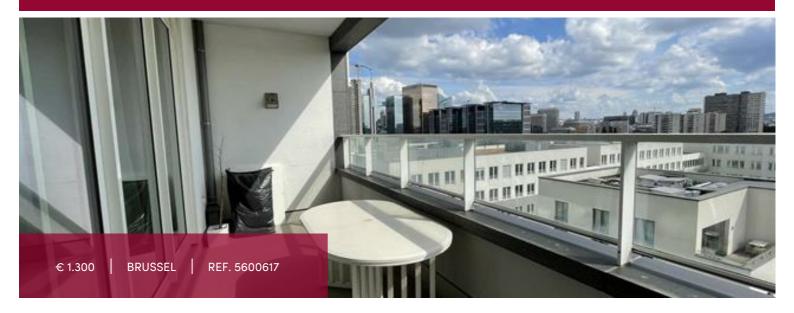

## Flat at Brussel

Brussels, Tour & Taxi district, close to public transport, schools, shops, splendid 95m² apartment on the 9th floor of the UP-SITE tower including a spacious living room with super-equipped kitchen island with a 13m² terrace (the view is exceptional), 2 bedrooms, 1 bathroom, 1 shower room. Laundry room. The building offers you a cinema room, playroom for children, large roof terrace overlooking all of Brussels. indoor parking space (+110 euros), garage +180 euros cellar.

TERRACE SURFACE

13 m²

LIVING SURFACE

95 m²

BEDROOMS

2

BATHROOMS

4