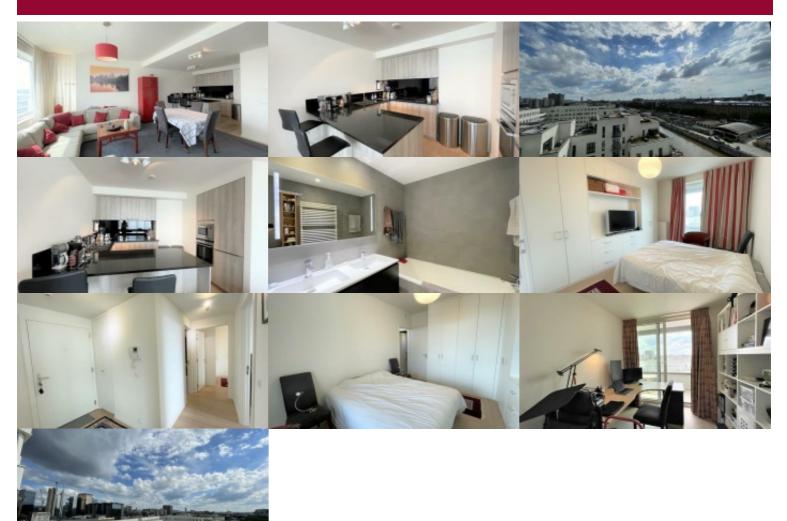

## Flat at Brussel

Brussels, Tour & Taxi district, close to public transport, schools, shops, splendid 95m² apartment on the 9th floor of the UP-SITE tower including a spacious living room with super-equipped kitchen island with a 13m² terrace (the view is exceptional), 2 bedrooms, 1 bathroom, 1 shower room. Laundry room. The building offers you a cinema room, playroom for children, large roof terrace overlooking all of Brussels. indoor parking space (+110 euros), garage +180 euros cellar.