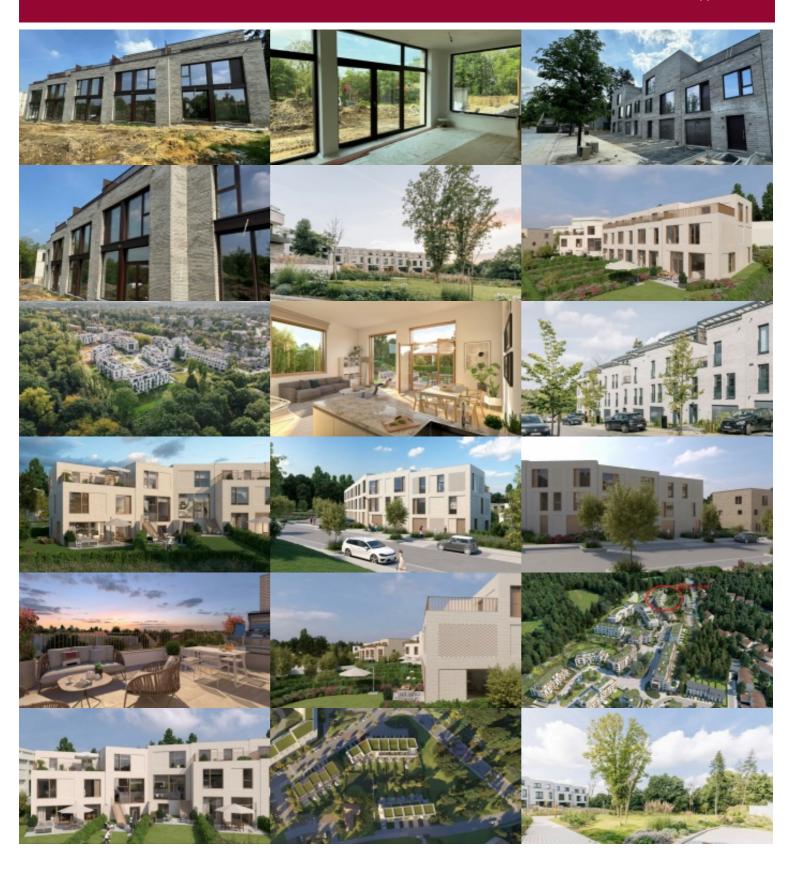

## Avenue Jacqueline Harpman 13, 1180 Ukkel

This beautiful single-family house with 3 facades of 238 sqm gross consists of 3 levels + a cellar of 48 sqm and is divided as follows: On the ground floor: Entrance hall with cloakroom and guest toilet, lounge and dining room with direct access to the terrace of 23 sqm and the S-oriented garden, a fully equipped open kitchen and a garage.

The stairs leads you to the first floor with 4 bedrooms, 1 bathroom, 1 showerrom and a separate toilet.

A large multipurpose room of 38 sqm (with construction finishes) is located on the second floor, where all is possible, according to your needs. This space also opens onto a S-oriented terrace of 25 sqm.

The house is equipped with triple glazing, a heat pump and a green roof (possibility to install solar panels).

This new district, very nicely laid out, extends over several hectares. It is located in the South of the Commune of Uccle, in the heart of a totally protected nature, on the edge of a NATURA 2000 zone, on the side of the Plateau du Kauwberg, close to the Lycée Français, 10 minutes from Fort Jaco and the St-Job district.