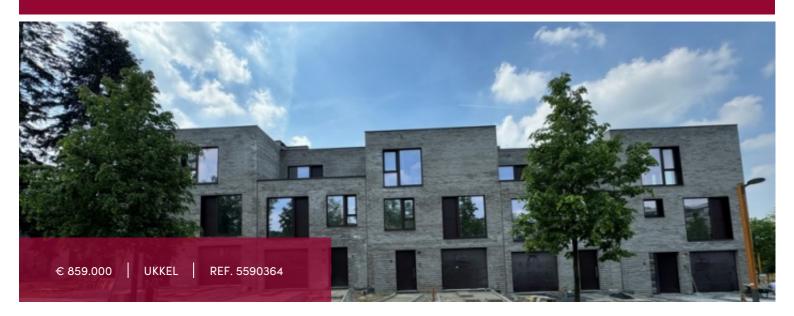

# New houses 4 bedrooms - well oriented garden - very pleasant green environment!

## Avenue Jacqueline Harpman 13, 1180 Ukkel

This beautiful single-family house with 3 facades of 238 sqm gross consists of 3 levels + a cellar of 48 sqm and is divided as follows: On the ground floor: Entrance hall with cloakroom and guest toilet, lounge and dining room with direct access to the terrace of 23 sqm and the S-oriented garden, a fully equipped open kitchen and a garage.

The house is equipped with triple glazing, a heat pump and a green roof (possibility to install solar panels).

This new district, very nicely laid out, extends over several hectares. It is located in the South of the Commune of Uccle, in the heart of a totally protected nature, on the edge of a NATURA 2000 zone, on the side of the Plateau du Kauwberg, close to the Lycée Français, 10 minutes from Fort Jaco and the St-Job district.