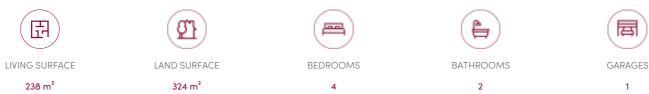

#### GENERAL

| Туре              | house      |
|-------------------|------------|
| Price             | € 859.000  |
| Land surface      | 324 m²     |
| Bedrooms          | 4          |
| Shower rooms      | 1          |
| Parkings (indoor) | 1          |
| Floors            | 3          |
| Construction year | 2025       |
| Facades           | 3          |
| Toilets           | 2          |
| Heating (type)    | individual |
| Neighborhood      | quiet      |
| Cellar            | <b>✓</b>   |
| PEB               | 55 kW/m²   |
| EPC code          | В          |

| City            | Ukkel             |
|-----------------|-------------------|
| Living surface  | 238 m²            |
| Terrace surface | 48 m²             |
| Bathrooms       | 1                 |
| Garages         | 1                 |
| Parkings        | 1                 |
| Available       | bij oplevering    |
| State           | new               |
| Kitchen (type)  | US hyper equipped |
| Laundry room    | ~                 |
| Heating         | floor heating     |
| Neighborhood    | woods             |
| Double glass    | ~                 |
| PEB category    | В                 |