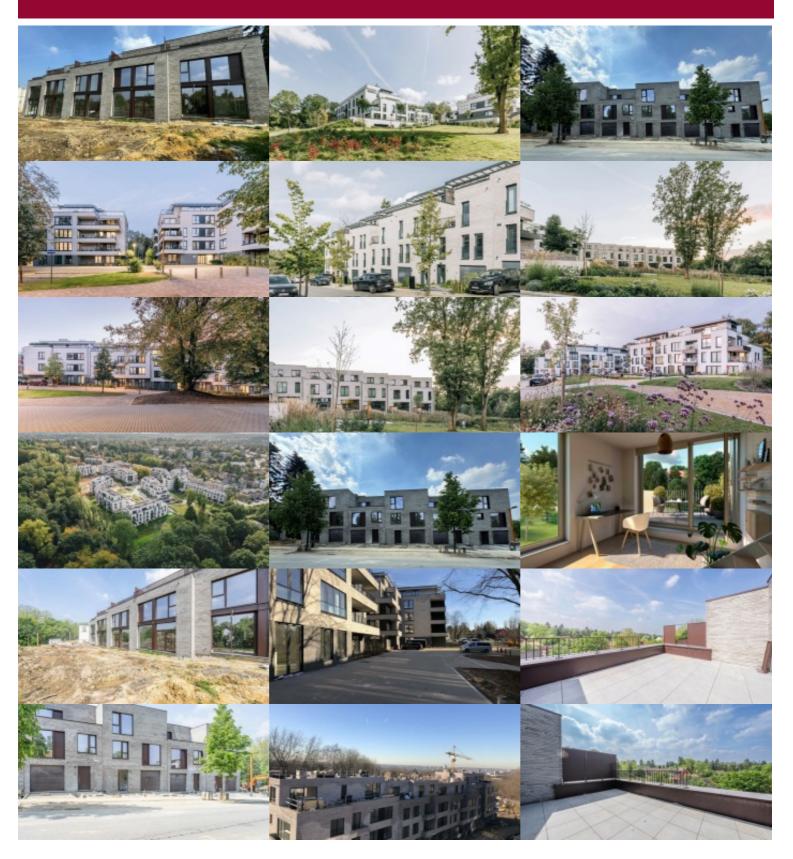

## Avenue Jacqueline Harpman 39, 1180 Ukkel

This beautiful single-family house with 2 facades of 293 sqm gross consists of 4 levels including a cellar of 62 sqm and is divided as follows:

On the ground floor: Entrance hall with cloakroom and guest toilet, lounge and dining room with direct access to the terrace of 19 sqm and the S-oriented garden, a fully equipped open kitchen and a garage.

Via the stairs you reach the first floor with 4 bedrooms, of which the master bedroom with en suite bathroom, as well as an extra shower room and a separate toilet.

A large multipurpose (with construction finishes) room of 37,25 sqm is located on the second floor. Here there is the possibility to transform it into 1 bedroom with shower room. This space also opens onto a S-oriented udge terrace of 27,85 sqm.

The house is equipped with triple glazing, a heat pump and a green roof (possibility to install solar panels).

Sale under the mixed system registration and VAT. Delivery planned at the end of 2024.

Visit the site and experience this project to the fullest. Contact us for more info 02/375.10.10 – new@victoire.be